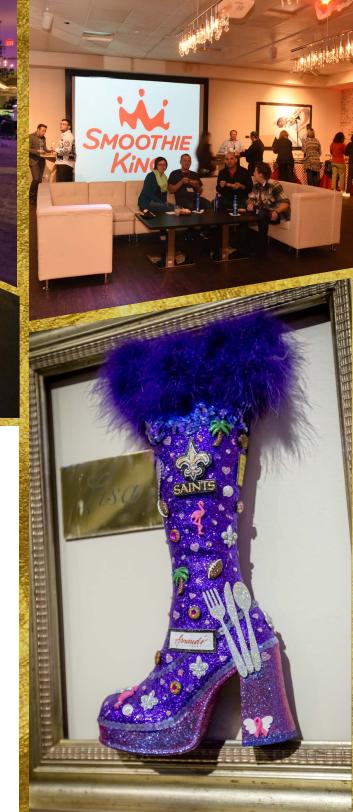

### LOCAL ARTWORK AND DÉCOR

- Krewe of Muses Mardi Gras Shoe Wall
- Hand-gilded Home Sweet Dome Superdome Mural
- Bead Art Tiles paying homage to famous streets in New Orleans
- New Orleans "Big Easy" Map Wall
- "XLIV" Wall Tribute to the New Orleans Saints
   Super Bowl 2010 Victory
- "Love Notes to New Orleans" Portrait Gallery Wall
- Custom lit & wrapped bar featuring sheet music to Louis Armstrong's "What a Wonderful World"

## IT'S ALL ABOUT YOU BRANDING & RECOGNITION OPPORTUNITIES

A large Projection Wall and (9) 42" LED televisions located throughout the space allow your brand to take center stage. Gobo Projections onto the floor at either side of the club XLIV main bar can be customized to feature your logo. Lay claim to a piece of New Orleans' festive spirit by creating your own Muses shoe featuring your logo, prominently displayed at the Honorary Muse pedestal on the Muses Shoe wall. The opportunities are endless to make your brand King at club XLIV.