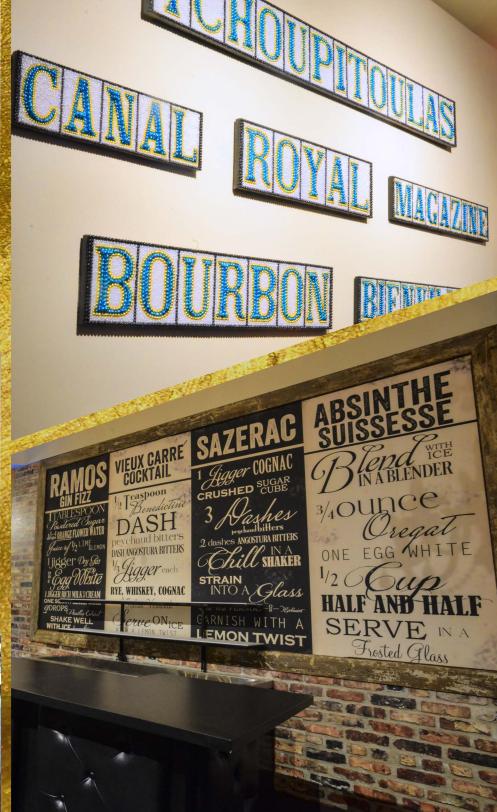

### LOCAL ARTWORK AND DÉCOR

- Krewe of Muses Mardi Gras Shoe Wall
- Hand-gilded Home Sweet Dome Superdome Mural
- Bead Art Tiles paying homage to famous streets in New Orleans
- New Orleans "Big Easy" Map Wall
- "XLIV" Wall Tribute to the New Orleans Saints
   Super Bowl 2010 Victory
- "Love Notes to New Orleans" Portrait Gallery Wall
- Custom lit & wrapped bar featuring sheet music to Louis Armstrong's "What a Wonderful World"

### WE'VE GOT SOME LAGNIAPPE

club XLIV features an illuminated main bar with color changing capability, as well as up lights around the perimeter of the room to provide a customized touch. Mardi Gras Bead art tiles pay homage to famous Streets of New Orleans, evoking the mood of the city as recipes for traditional libations adorn the background of our specialty cocktail bar.