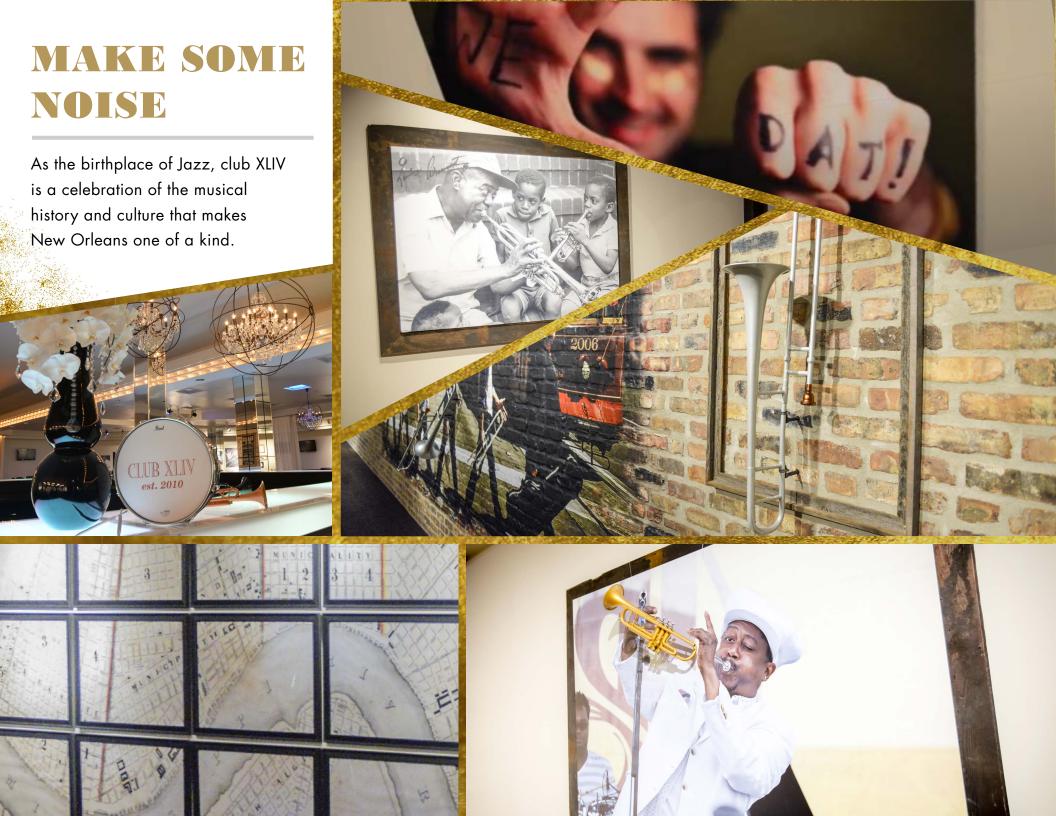

### LOCAL ARTWORK AND DÉCOR

- Krewe of Muses Mardi Gras Shoe Wall
- Hand-gilded Home Sweet Dome Superdome Mural
- Bead Art Tiles paying homage to famous streets in New Orleans
- New Orleans "Big Easy" Map Wall
- "XLIV" Wall Tribute to the New Orleans Saints
   Super Bowl 2010 Victory
- "Love Notes to New Orleans" Portrait Gallery Wall
- Custom lit & wrapped bar featuring sheet music to Louis Armstrong's "What a Wonderful World"

### WE'VE GOT SOME LAGNIAPPE

club XLIV features an illuminated main bar with color changing capability, as well as up lights around the perimeter of the room to provide a customized touch. Mardi Gras Bead art tiles pay homage to famous Streets of New Orleans, evoking the mood of the city as recipes for traditional libations adorn the background of our specialty cocktail bar.