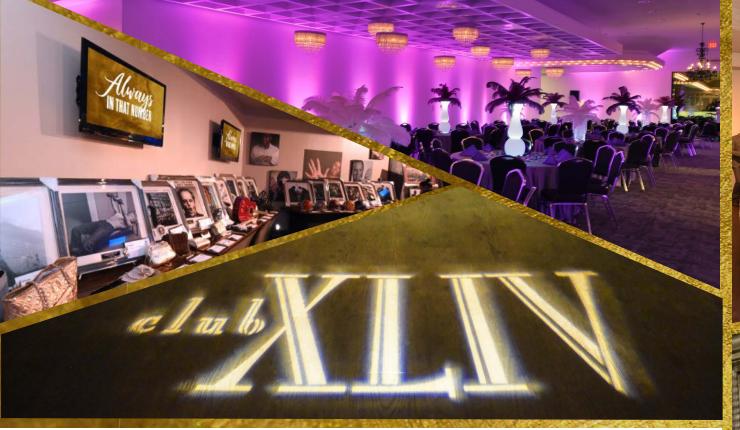

## IT'S ALL ABOUT YOU BRANDING & RECOGNITION OPPORTUNITIES

A large Projection Wall and (9) 42" LED televisions located throughout the space allow your brand to take center stage. Gobo Projections onto the floor at either side of the club XLIV main bar can be customized to feature your logo. Lay claim to a piece of New Orleans' festive spirit by creating your own Muses shoe featuring your logo, prominently displayed at the Honorary Muse pedestal on the Muses Shoe wall. The opportunities are endless to make your brand King at club XLIV.