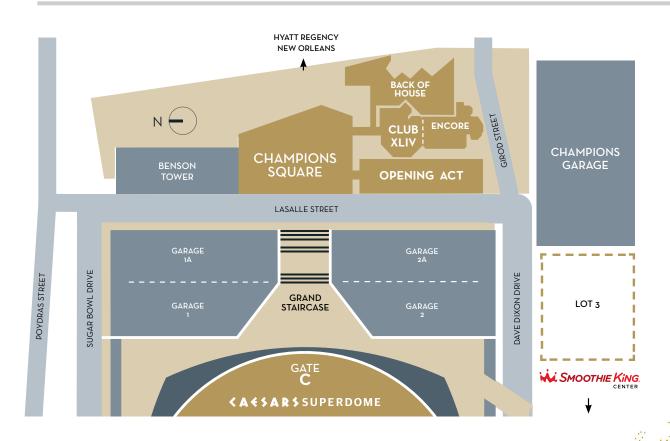

### LOCATION, LOCATION, LOCATION

club XLIV is adjacent to Champions
Square, an outdoor festival plaza,
and is just steps away from the iconic
Superdome. Located just a few short
blocks from historic sites such as the
French Quarter, Jackson Square and
beautiful uptown New Orleans,
club XLIV is in the heart of the city.