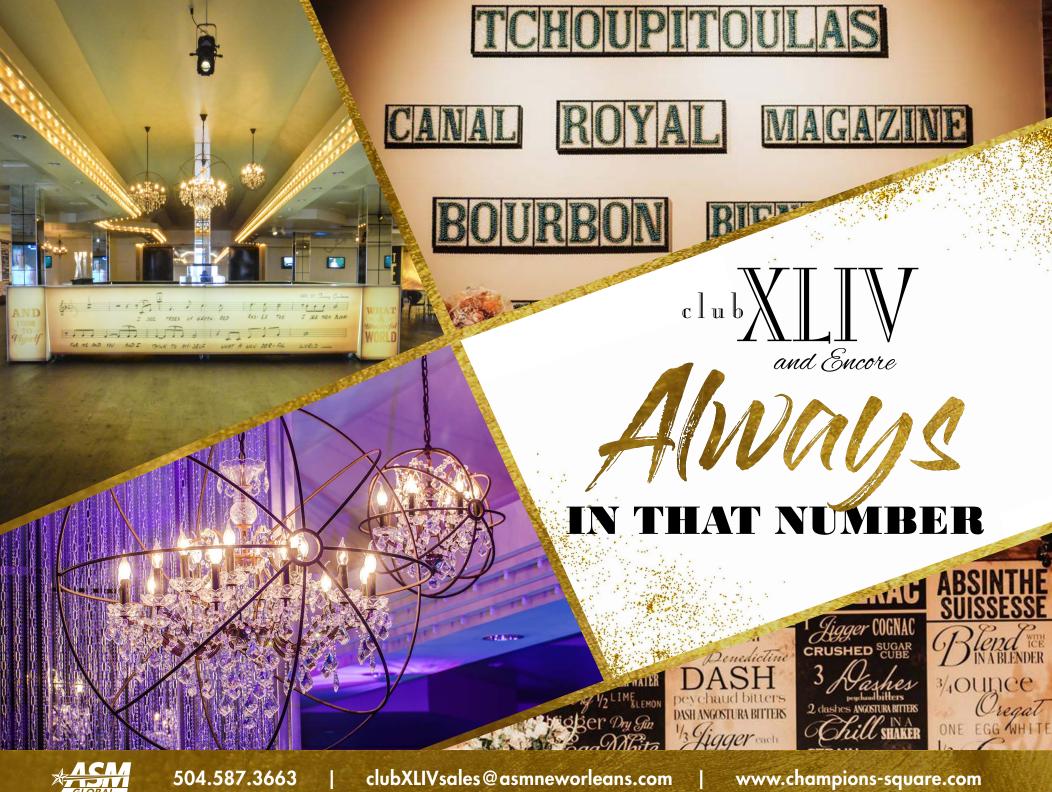

### LOCAL ARTWORK AND DÉCOR

- Krewe of Muses Mardi Gras Shoe Wall
- Hand-gilded Home Sweet Dome Superdome Mural
- Bead Art Tiles paying homage to famous streets in New Orleans
- New Orleans "Big Easy" Map Wall
- "XLIV" Wall Tribute to the New Orleans Saints
   Super Bowl 2010 Victory
- "Love Notes to New Orleans" Portrait Gallery Wall
- Custom lit & wrapped bar featuring sheet music to Louis Armstrong's "What a Wonderful World"

### WE'VE GOT SOME LAGNIAPPE

club XLIV features an illuminated main bar with color changing capability, as well as up lights around the perimeter of the room to provide a customized touch. Mardi Gras Bead art tiles pay homage to famous Streets of New Orleans, evoking the mood of the city as recipes for traditional libations adorn the background of our specialty cocktail bar.