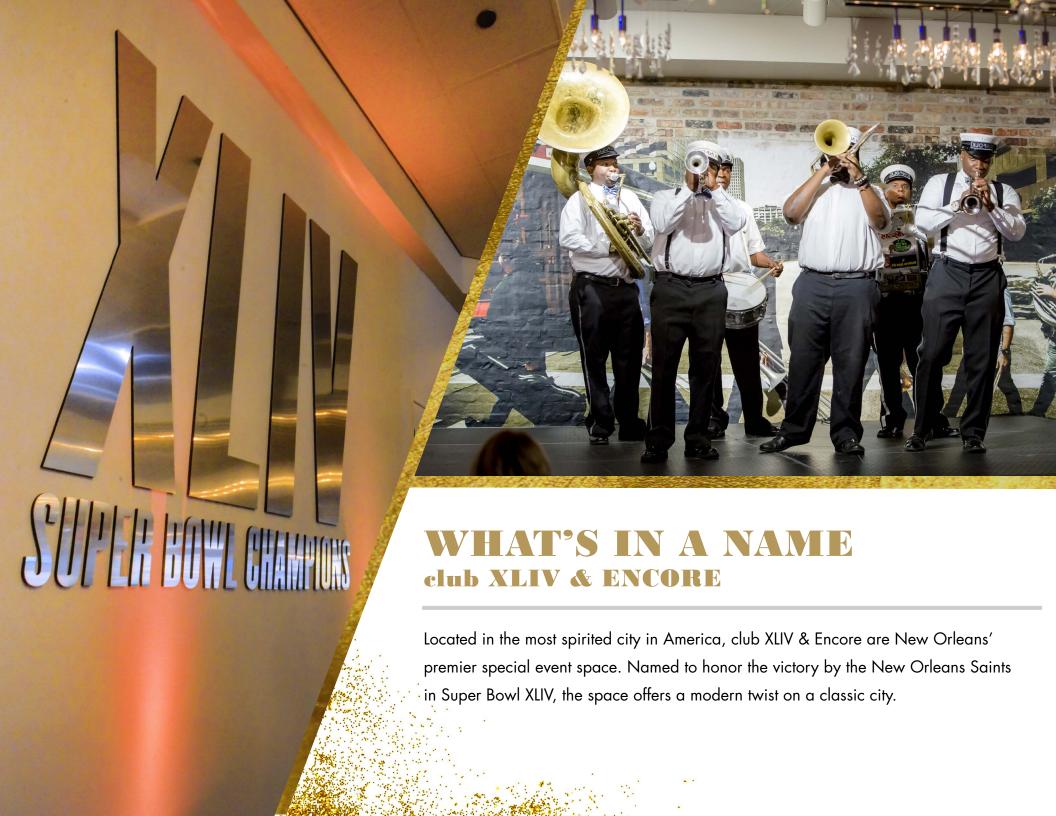

### NEW ORLEANS INSPIRED

### LOCAL ARTWORK AND DÉCOR

- Krewe of Muses Mardi Gras Shoe Wall
- Hand-gilded Home Sweet Dome Superdome Mural
- Bead Art Tiles paying homage to famous streets in New Orleans
- New Orleans "Big Easy" Map Wall
- "XLIV" Wall Tribute to the New Orleans Saints
   Super Bowl 2010 Victory
- "Love Notes to New Orleans" Portrait Gallery Wall
- Custom lit & wrapped bar featuring sheet music to Louis Armstrong's "What a Wonderful World"