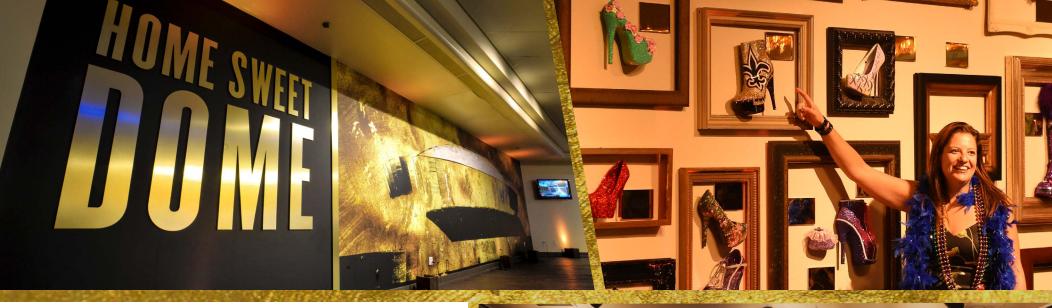

### LOCAL ARTWORK AND DÉCOR

- Krewe of Muses Mardi Gras Shoe Wall
- Hand-gilded Home Sweet Dome Superdome Mural
- Bead Art Tiles paying homage to famous streets in New Orleans
- New Orleans "Big Easy" Map Wall
- "XLIV" Wall Tribute to the New Orleans Saints
   Super Bowl 2010 Victory
- "Love Notes to New Orleans" Portrait Gallery Wall
- Custom lit & wrapped bar featuring sheet music to Louis Armstrong's "What a Wonderful World"