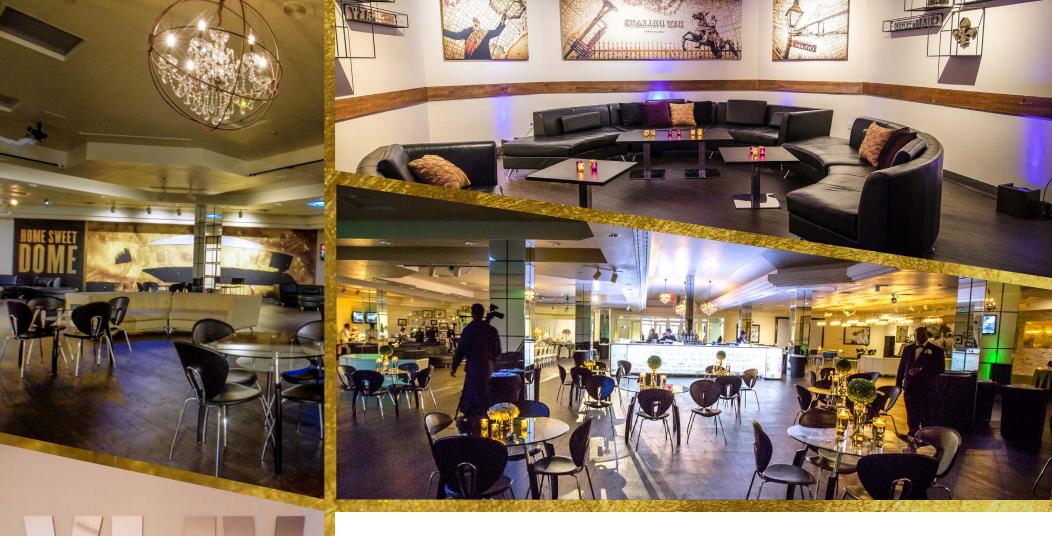

### LOCAL ARTWORK AND DÉCOR

- Krewe of Muses Mardi Gras Shoe Wall
- Hand-gilded Home Sweet Dome Superdome Mural
- Bead Art Tiles paying homage to famous streets in New Orleans
- New Orleans "Big Easy" Map Wall
- "XLIV" Wall Tribute to the New Orleans Saints
   Super Bowl 2010 Victory
- "Love Notes to New Orleans" Portrait Gallery Wall
- Custom lit & wrapped bar featuring sheet music to Louis Armstrong's "What a Wonderful World"

### FURNISHINGS STEP RIGHT UP AND TAKE A SEAT

Surrounding the center bar are multiple black and ivory leather sofas providing comfortable lounge seating, in addition to glass-top smaller tables and black chairs, and highboys with barstools giving your guests the perfect space to dine, drink, socialize and network.

### WE'VE GOT SOME LAGNIAPPE

club XLIV features an illuminated main bar with color changing capability, as well as up lights around the perimeter of the room to provide a customized touch. Mardi Gras Bead art tiles pay homage to famous Streets of New Orleans, evoking the mood of the city as recipes for traditional libations adorn the background of our specialty cocktail bar.