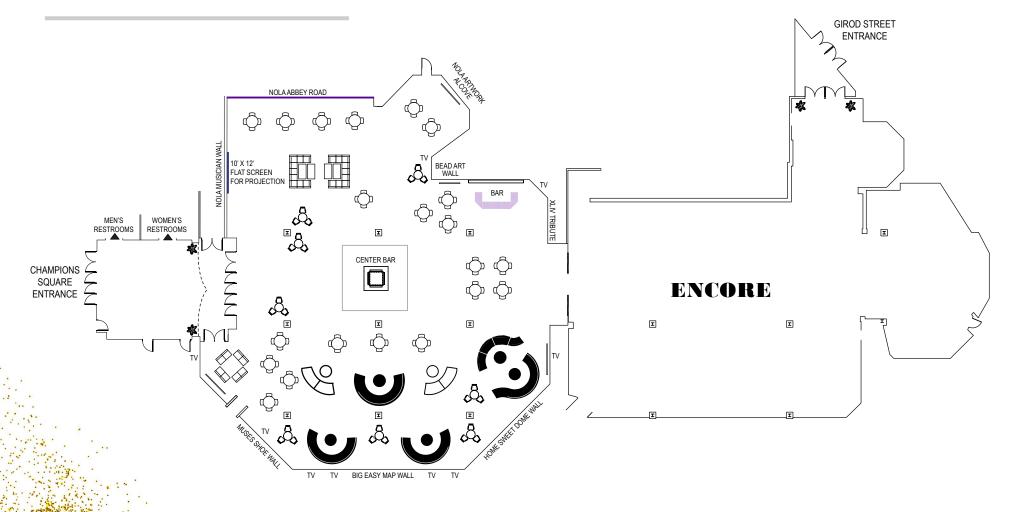

### LOCAL ARTWORK AND DÉCOR

- Krewe of Muses Mardi Gras Shoe Wall
- Hand-gilded Home Sweet Dome Superdome Mural
- Bead Art Tiles paying homage to famous streets in New Orleans
- New Orleans "Big Easy" Map Wall
- "XLIV" Wall Tribute to the New Orleans Saints
   Super Bowl 2010 Victory
- "Love Notes to New Orleans" Portrait Gallery Wall
- Custom lit & wrapped bar featuring sheet music to Louis Armstrong's "What a Wonderful World"

### FURNISHINGS STEP RIGHT UP AND TAKE A SEAT

Surrounding the center bar are multiple black and ivory leather sofas providing comfortable lounge seating, in addition to glass-top smaller tables and black chairs, and highboys with barstools giving your guests the perfect space to dine, drink, socialize and network.

### WE'VE GOT SOME LAGNIAPPE

club XLIV features an illuminated main bar with color changing capability, as well as up lights around the perimeter of the room to provide a customized touch. Mardi Gras Bead art tiles pay homage to famous Streets of New Orleans, evoking the mood of the city as recipes for traditional libations adorn the background of our specialty cocktail bar.

### **OUR LAYOUT**

- club XLIV: 9,500 sq. ft.
  550 reception / 200 seated
- Encore: 8,400 sq. ft.450 reception / 300 seated
- Total: 17,900 sq. ft.1000 reception / 500 seated

- BLACK SOFA & OTTOMAN
- IVORY SOFA & OTTOMAN

  ⋈ IVORY LOVE SEAT
- (23) 42" ROUNDS OF 4
- & (10) 30" HIGHBOYS OF 3
  - 10' X 12' WHITE FLAT SCREEN FOR PROJECTION
- **□** COLUMN WITH MIRRORS
- **★** CUSTOMIZABLE GOBO