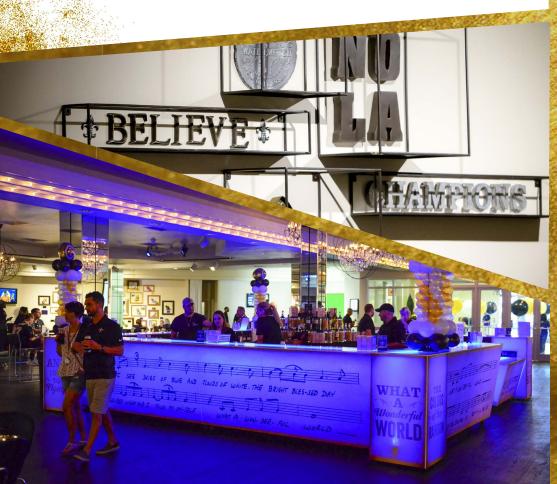

### LOCAL ARTWORK AND DÉCOR

- Krewe of Muses Mardi Gras Shoe Wall
- Hand-gilded Home Sweet Dome Superdome Mural
- Bead Art Tiles paying homage to famous streets in New Orleans
- New Orleans "Big Easy" Map Wall
- "XLIV" Wall Tribute to the New Orleans Saints
   Super Bowl 2010 Victory
- "Love Notes to New Orleans" Portrait Gallery Wall
- Custom lit & wrapped bar featuring sheet music to Louis Armstrong's "What a Wonderful World"

### WE'VE GOT SOME LAGNIAPPE

club XLIV features an illuminated main bar with color changing capability, as well as up lights around the perimeter of the room to provide a customized touch. Mardi Gras Bead art tiles pay homage to famous Streets of New Orleans, evoking the mood of the city as recipes for traditional libations adorn the background of our specialty cocktail bar.