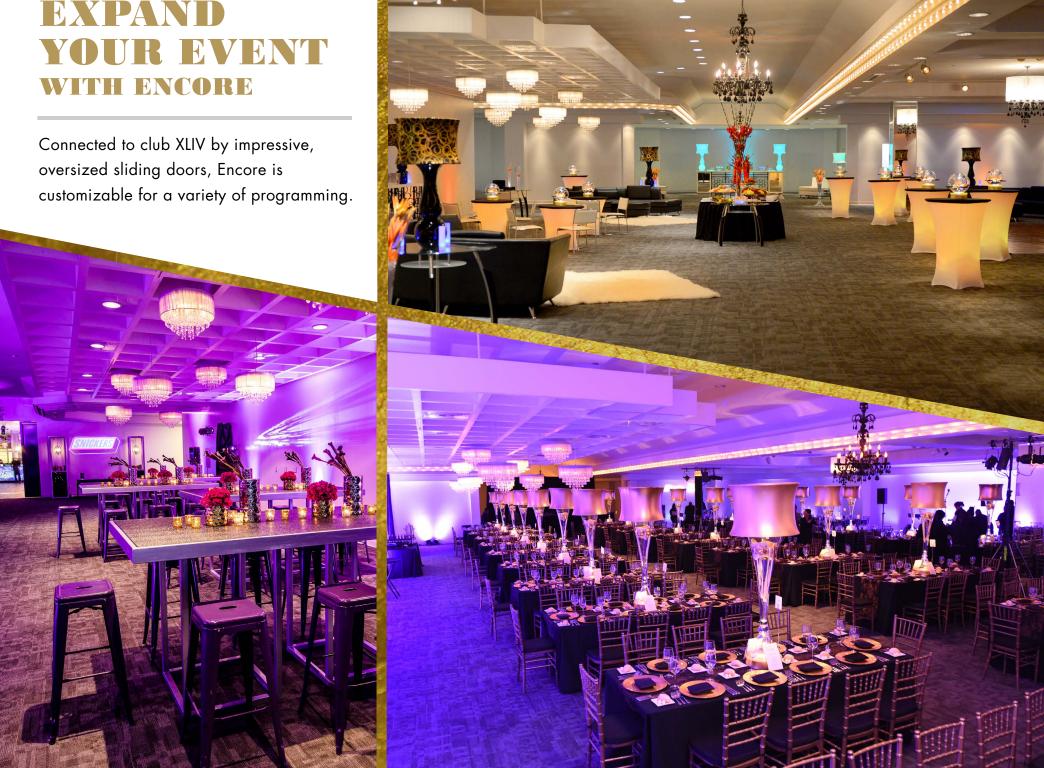

# EXPAND

### **OUR LAYOUT**

- club XLIV: 9,500 sq. ft.
  550 reception / 200 seated
- Encore: 8,400 sq. ft.450 reception / 300 seated
- Total: 17,900 sq. ft.1000 reception / 500 seated

- BLACK SOFA & OTTOMAN
- IVORY SOFA & OTTOMAN

  ⋈ IVORY LOVE SEAT
- (23) 42" ROUNDS OF 4
- & (10) 30" HIGHBOYS OF 3
  - 10' X 12' WHITE FLAT SCREEN FOR PROJECTION
- **□** COLUMN WITH MIRRORS
- **★** CUSTOMIZABLE GOBO