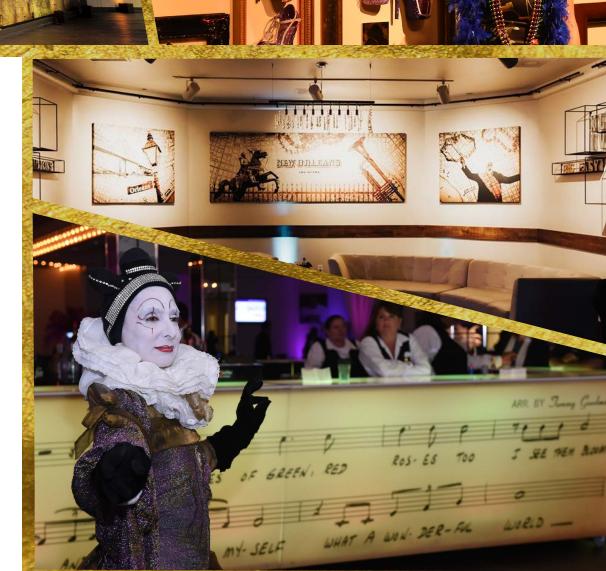

### LOCAL ARTWORK AND DÉCOR

- Krewe of Muses Mardi Gras Shoe Wall
- Hand-gilded Home Sweet Dome Superdome Mural
- Bead Art Tiles paying homage to famous streets in New Orleans
- New Orleans "Big Easy" Map Wall
- "XLIV" Wall Tribute to the New Orleans Saints
   Super Bowl 2010 Victory
- "Love Notes to New Orleans" Portrait Gallery Wall
- Custom lit & wrapped bar featuring sheet music to Louis Armstrong's "What a Wonderful World"

### WE'VE GOT SOME LAGNIAPPE

club XLIV features an illuminated main bar with color changing capability, as well as up lights around the perimeter of the room to provide a customized touch. Mardi Gras Bead art tiles pay homage to famous Streets of New Orleans, evoking the mood of the city as recipes for traditional libations adorn the background of our specialty cocktail bar.