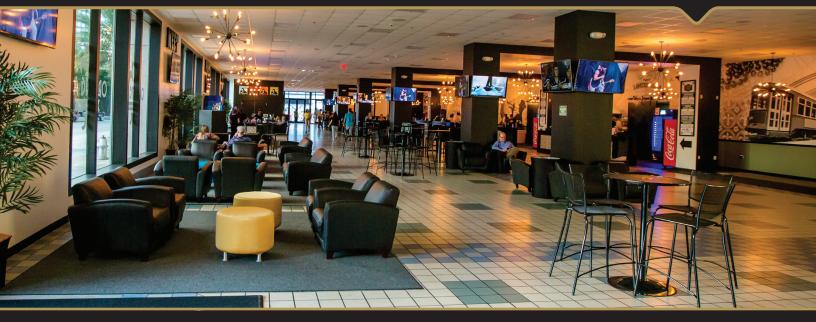

# THE OPENING ACT

offers 12,000 sq. ft. of premier event space located just off Champions

Square, steps away from the Mercedes-Benz Superdome. With plentiful seating, a variety of high-end amenities, and New Orleans inspired artwork throughout, the Opening Act is an exciting addition to any event in Champions Square.

#### SPACE/CAPACITIES

- May be rented only in conjunction with Champions Square
- Total Square Footage: 12,000
- · Capacity: 800 Reception
- Existing Lounge Seating for 120

#### **FURNISHINGS & FIXTURES**

- · One extra-long fixed bar
- 4 fixed food service areas with 8 service points
- 4 black leather couches and 41 black leather chairs
- 12 ottomans
- 12 rectangular community style high boys with 48 barstools
- · 6 aluminum high boys with 36 barstools
- 12 high boys with 36 leather barstools
- 6 mesh table with 24 barstools
- · 29 starburst light fixtures throughout the space
- Custom New Orleans-inspired artwork throughout the space

# **AUDIO & VIDEO**

- Seven 60" flat screen televisions
- Twenty four 42" flat screen televisions with the ability to display live video feed from

- Champions Square, image slideshows and video presentations
- 16-channel mixing console with the ability to include microphones, iPod or other MP3 player
- Wireless microphones and communications systems
- Full range audio system with speakers recessed in the ceiling throughout the space