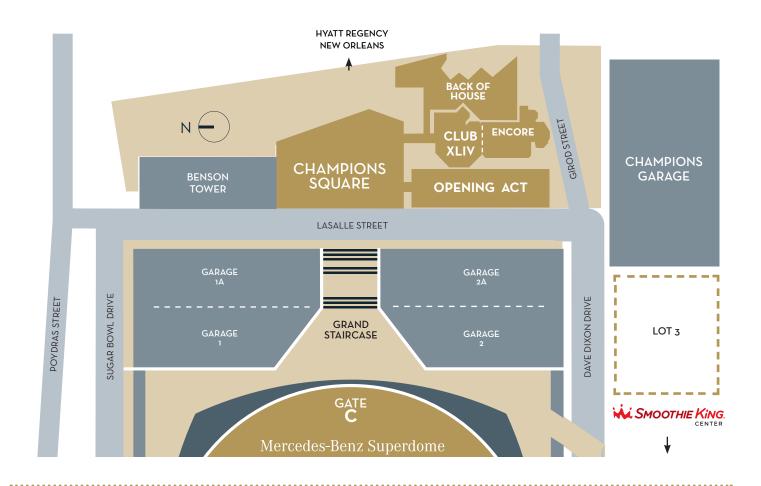

# CHAMPIONS SQUARE SITE MAP

#### **ENTRANCES**

- Champions Square entrance (may be used based on availability but cannot be confirmed more than 30 days prior to event)
- Entrance on South LaSalle

### PARKING / BUS DROP-OFF

- Convenient and accessible parking in close proximity offered at competitive rates
- On-site lots for parking/staging of oversized vehicles (based on availability)
- Buses may access LaSalle St. and drop guests off directly in Champions Square (based on availability)