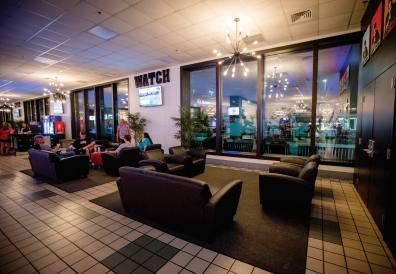

#### **FURNISHINGS & FIXTURES**

- · One extra-long fixed bar
- 4 fixed food service areas with 8 service points
- 4 black leather couches and 41 black leather chairs
- 12 ottomans
- 12 rectangular community style high boys with 48 barstools
- · 6 aluminum high boys with 36 barstools
- 12 high boys with 36 leather barstools
- 6 mesh table with 24 barstools
- · 29 starburst light fixtures throughout the space
- Custom New Orleans-inspired artwork throughout the space

# **AUDIO & VIDEO**

- Seven 60" flat screen televisions
- Twenty four 42" flat screen televisions with the ability to display live video feed from

- Champions Square, image slideshows and video presentations
- 16-channel mixing console with the ability to include microphones, iPod or other MP3 player
- Wireless microphones and communications systems
- Full range audio system with speakers recessed in the ceiling throughout the space