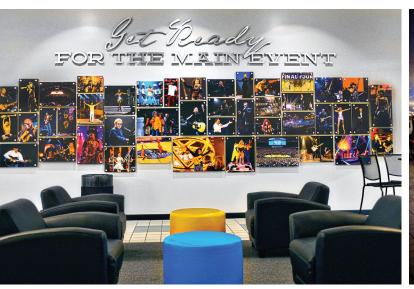

# THE OPENING ACT

offers 12,000 sq. ft. of premier event space located just off Champions

Square, steps away from the Mercedes-Benz Superdome. With plentiful seating, a variety of high-end amenities, and New Orleans inspired artwork throughout, the Opening Act is an exciting addition to any event in Champions Square.

#### **FURNISHINGS & FIXTURES**

- · One extra-long fixed bar
- 4 fixed food service areas with 8 service points
- 4 black leather couches and 41 black leather chairs
- 12 ottomans
- 12 rectangular community style high boys with 48 barstools
- · 6 aluminum high boys with 36 barstools
- 12 high boys with 36 leather barstools
- 6 mesh table with 24 barstools
- 29 starburst light fixtures throughout the space
- Custom New Orleans-inspired artwork throughout the space