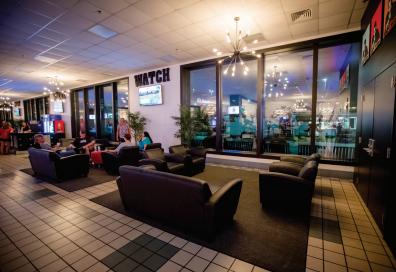

# THE OPENING ACT

offers 12,000 sq. ft. of premier event space located just off Champions

Square, steps away from the Mercedes-Benz Superdome. With plentiful seating, a variety of high-end amenities, and New Orleans inspired artwork throughout, the Opening Act is an exciting addition to any event in Champions Square.

#### **FURNISHINGS & FIXTURES**

- · One extra-long fixed bar
- 4 fixed food service areas with 8 service points
- 4 black leather couches and 41 black leather chairs
- 12 ottomans
- 12 rectangular community style high boys with 48 barstools
- · 6 aluminum high boys with 36 barstools
- 12 high boys with 36 leather barstools
- 6 mesh table with 24 barstools
- 29 starburst light fixtures throughout the space
- Custom New Orleans-inspired artwork throughout the space

# **AUDIO & VIDEO**

- Seven 60" flat screen televisions
- Twenty four 42" flat screen televisions with the ability to display live video feed from

- Champions Square, image slideshows and video presentations
- 16-channel mixing console with the ability to include microphones, iPod or other MP3 player
- Wireless microphones and communications systems
- Full range audio system with speakers recessed in the ceiling throughout the space