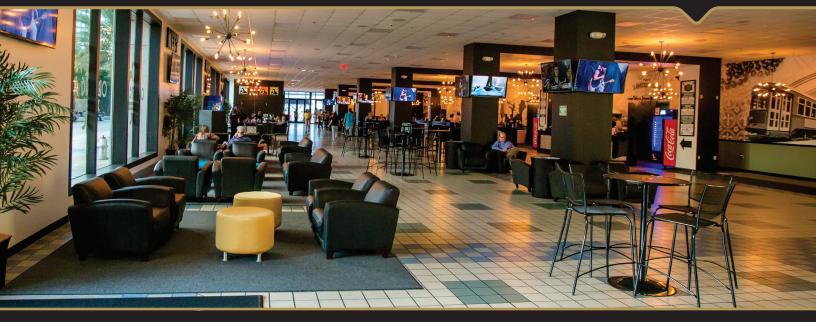

# THE OPENING ACT

offers 12,000 sq. ft. of premier event space located just off Champions

Square, steps away from the Mercedes-Benz Superdome. With plentiful seating, a variety of high-end amenities, and New Orleans inspired artwork throughout, the Opening Act is an exciting addition to any event in Champions Square.

#### SPACE/CAPACITIES

- May be rented only in conjunction with Champions Square
- Total Square Footage: 12,000
- Capacity: 650 Reception
- Existing Lounge Seating for 145

#### **FURNISHINGS & FIXTURES**

- · One extra-long fixed bar
- 4 fixed food service areas with 8 service points
- 4 black leather couches and 41 black leather chairs
- 12 ottomans
- 12 rectangular community style high boys with 48 barstools
- · 6 aluminum high boys with 36 barstools
- 12 high boys with 36 leather barstools
- 6 mesh table with 24 barstools
- 29 starburst light fixtures throughout the space
- Custom New Orleans-inspired artwork throughout the space

# **AUDIO & VIDEO**

- Seven 60" flat screen televisions
- Twenty four 42" flat screen televisions with the ability to display live video feed from

- Champions Square, image slideshows and video presentations
- 16-channel mixing console with the ability to include microphones, iPod or other MP3 player
- Wireless microphones and communications systems
- Full range audio system with speakers recessed in the ceiling throughout the space