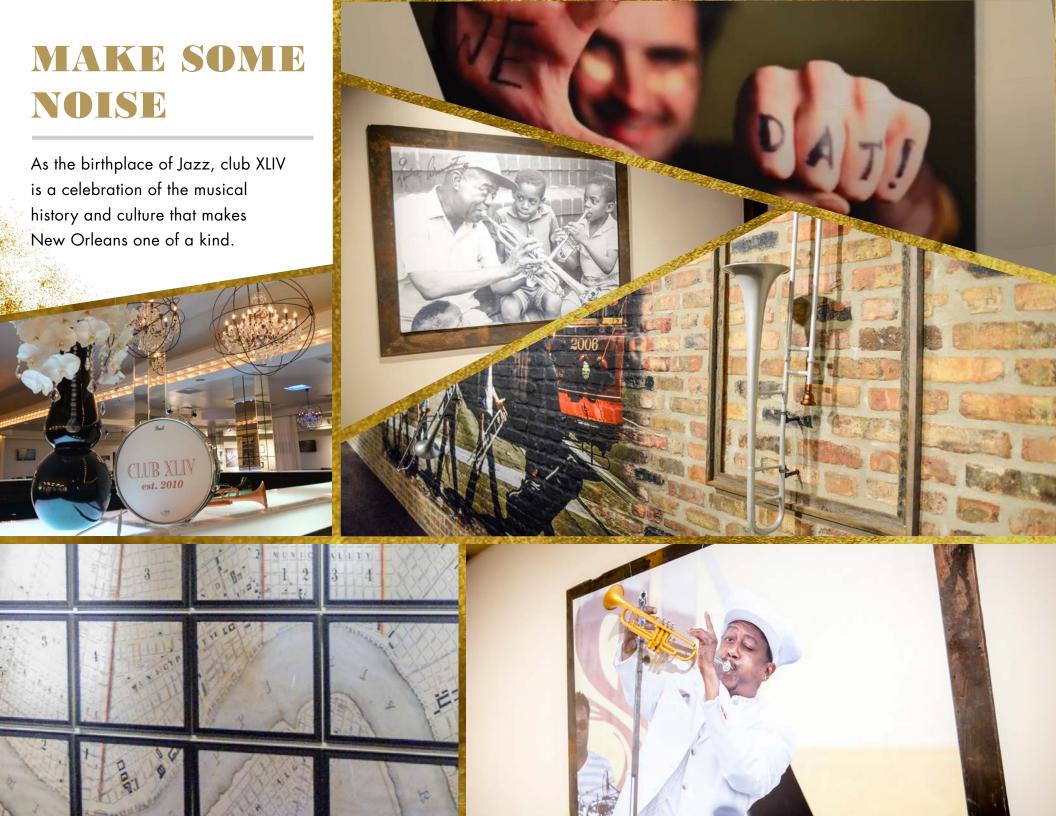

### LOCAL ARTWORK AND DÉCOR

- Krewe of Muses Mardi Gras Shoe Wall
- Hand-gilded Home Sweet Dome Superdome Mural
- Bead Art Tiles paying homage to famous streets in New Orleans
- New Orleans "Big Easy" Map Wall
- "XLIV" Wall Tribute to the New Orleans Saints
   Super Bowl 2010 Victory
- "Love Notes to New Orleans" Portrait Gallery Wall
- Custom lit & wrapped bar featuring sheet music to Louis Armstrong's "What a Wonderful World"

### WE'VE GOT SOME LAGNIAPPE

club XLIV features an illuminated main bar with color changing capability, as well as up lights around the perimeter of the room to provide a customized touch. Mardi Gras Bead art tiles pay homage to famous Streets of New Orleans, evoking the mood of the city as recipes for traditional libations adorn the background of our specialty cocktail bar.