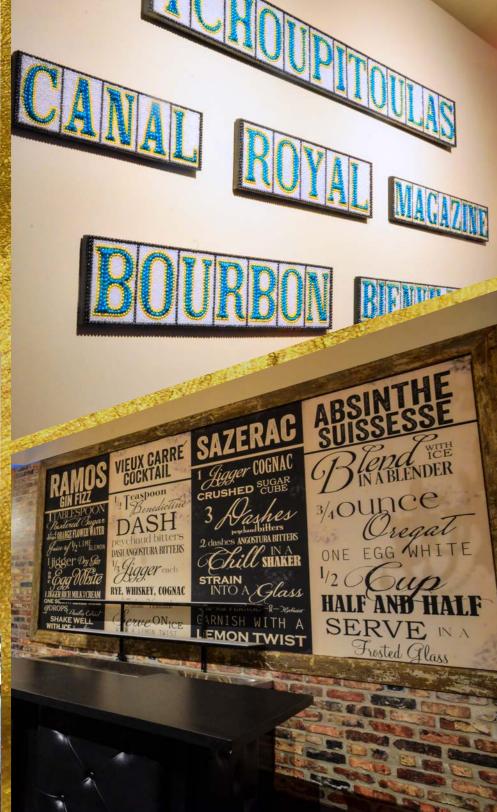

### LOCAL ARTWORK AND DÉCOR

- Krewe of Muses Mardi Gras Shoe Wall
- Hand-gilded Home Sweet Dome Superdome Mural
- Bead Art Tiles paying homage to famous streets in New Orleans
- New Orleans "Big Easy" Map Wall
- "XLIV" Wall Tribute to the New Orleans Saints
   Super Bowl 2010 Victory
- "Love Notes to New Orleans" Portrait Gallery Wall
- Custom lit & wrapped bar featuring sheet music to Louis Armstrong's "What a Wonderful World"

### WE'VE GOT SOME LAGNIAPPE

club XLIV features an illuminated main bar with color changing capability, as well as up lights around the perimeter of the room to provide a customized touch. Mardi Gras Bead art tiles pay homage to famous Streets of New Orleans, evoking the mood of the city as recipes for traditional libations adorn the background of our specialty cocktail bar.