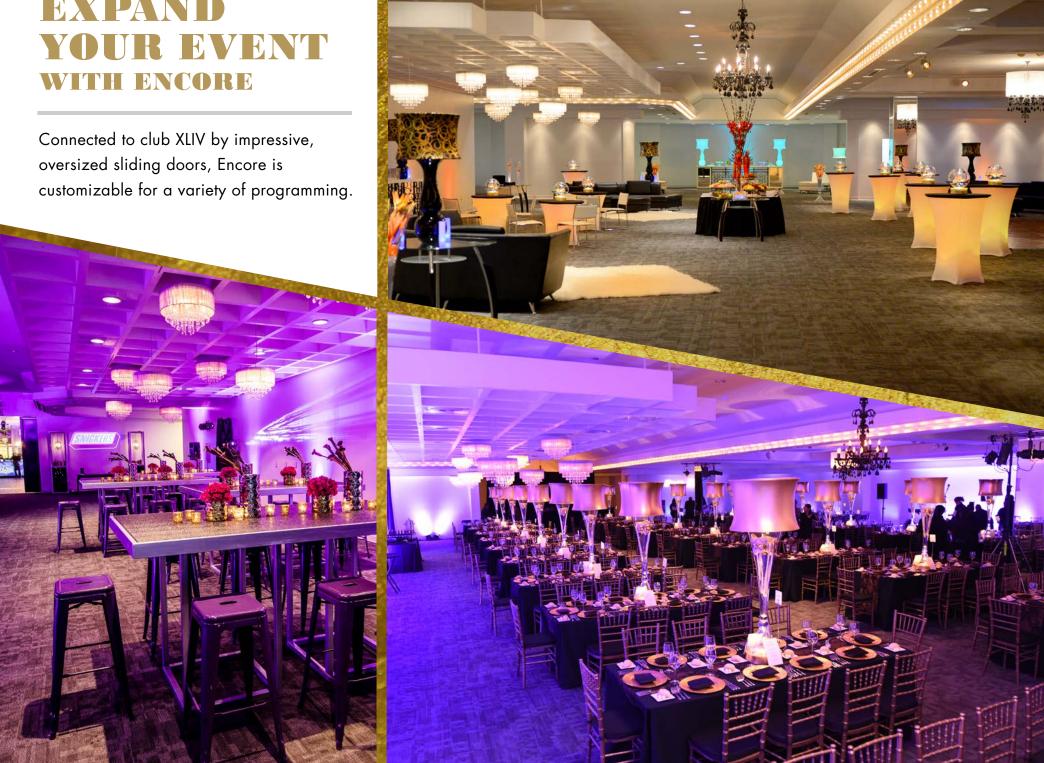

# EXPAND

### **OUR LAYOUT**

- club XLIV: 9,500 sq. ft.
  550 reception / 200 seated
- Encore: 8,400 sq. ft.450 reception / 300 seated
- Total: 17,900 sq. ft.1000 reception / 500 seated

- BLACK SOFA & OTTOMAN
  - IVORY SOFA & OTTOMAN
- **B** IVORY LOVE SEAT
- (23) 42" ROUNDS OF 4
- & (10) 30" HIGHBOYS OF 3
  - 10' X 12' WHITE FLAT SCREEN FOR PROJECTION
- COLUMN WITH MIRRORS
- **★** CUSTOMIZABLE GOBO