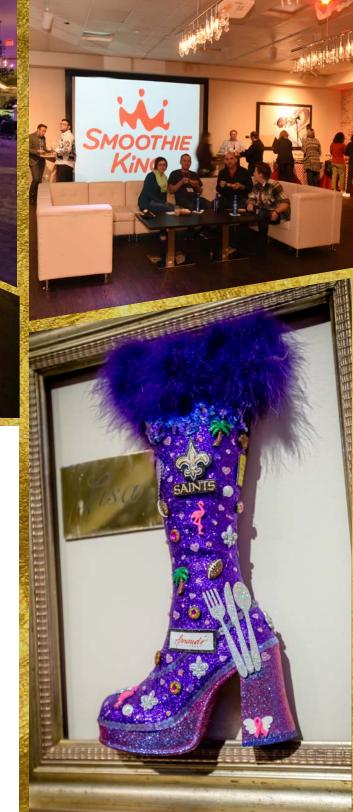

### LOCAL ARTWORK AND DÉCOR

- Krewe of Muses Mardi Gras Shoe Wall
- Hand-gilded Home Sweet Dome Superdome Mural
- Bead Art Tiles paying homage to famous streets in New Orleans
- New Orleans "Big Easy" Map Wall
- "XLIV" Wall Tribute to the New Orleans Saints
   Super Bowl 2010 Victory
- "Love Notes to New Orleans" Portrait Gallery Wall
- Custom lit & wrapped bar featuring sheet music to Louis Armstrong's "What a Wonderful World"

## IT'S ALL ABOUT YOU BRANDING & RECOGNITION OPPORTUNITIES

A large Projection Wall and (9) 42" LED televisions located throughout the space allow your brand to take center stage. Gobo Projections onto the floor at either side of the club XLIV main bar can be customized to feature your logo. Lay claim to a piece of New Orleans' festive spirit by creating your own Muses shoe featuring your logo, prominently displayed at the Honorary Muse pedestal on the Muses Shoe wall. The opportunities are endless to make your brand King at club XLIV.