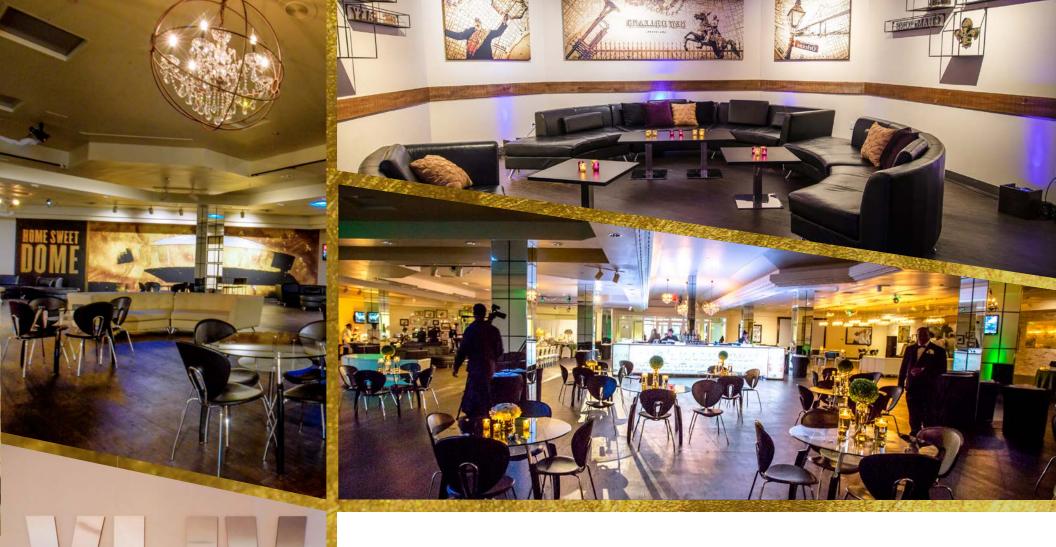

### LOCAL ARTWORK AND DÉCOR

- Krewe of Muses Mardi Gras Shoe Wall
- Hand-gilded Home Sweet Dome Superdome Mural
- Bead Art Tiles paying homage to famous streets in New Orleans
- New Orleans "Big Easy" Map Wall
- "XLIV" Wall Tribute to the New Orleans Saints
   Super Bowl 2010 Victory
- "Love Notes to New Orleans" Portrait Gallery Wall
- Custom lit & wrapped bar featuring sheet music to Louis Armstrong's "What a Wonderful World"

### FURNISHINGS STEP RIGHT UP AND TAKE A SEAT

Surrounding the center bar are multiple black and ivory leather sofas providing comfortable lounge seating, in addition to glass-top smaller tables and black chairs, and highboys with barstools giving your guests the perfect space to dine, drink, socialize and network.