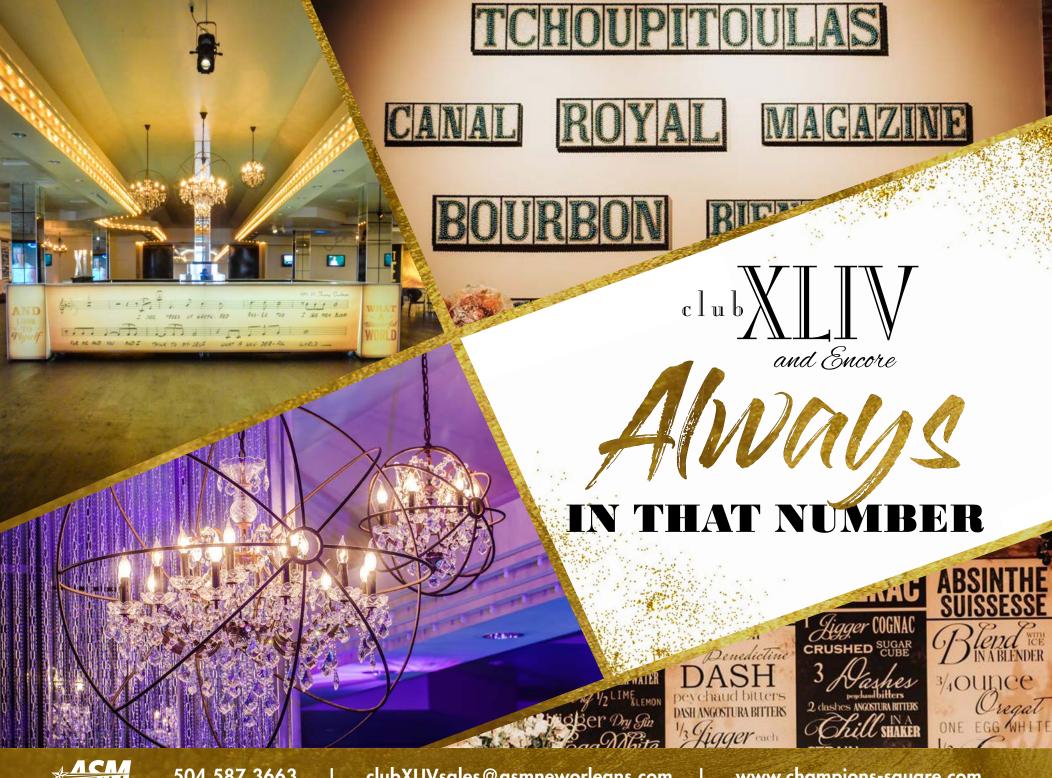

### LOCAL ARTWORK AND DÉCOR

- Krewe of Muses Mardi Gras Shoe Wall
- Hand-gilded Home Sweet Dome Superdome Mural
- Bead Art Tiles paying homage to famous streets in New Orleans
- New Orleans "Big Easy" Map Wall
- "XLIV" Wall Tribute to the New Orleans Saints
   Super Bowl 2010 Victory
- "Love Notes to New Orleans" Portrait Gallery Wall
- Custom lit & wrapped bar featuring sheet music to Louis Armstrong's "What a Wonderful World"

### WE'VE GOT SOME LAGNIAPPE

club XLIV features an illuminated main bar with color changing capability, as well as up lights around the perimeter of the room to provide a customized touch. Mardi Gras Bead art tiles pay homage to famous Streets of New Orleans, evoking the mood of the city as recipes for traditional libations adorn the background of our specialty cocktail bar.