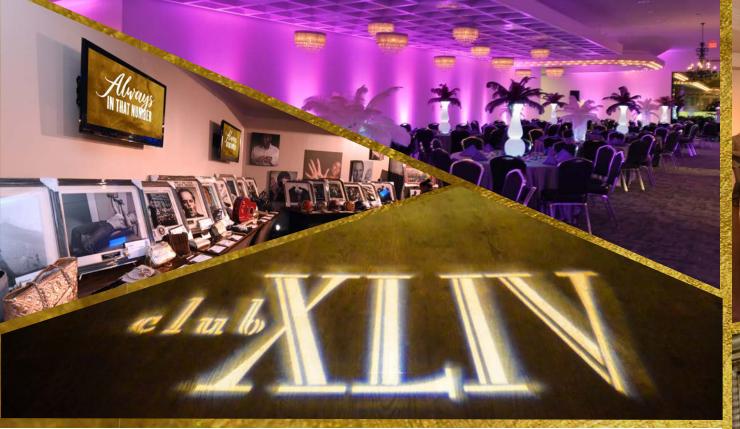

### LOCAL ARTWORK AND DÉCOR

- Krewe of Muses Mardi Gras Shoe Wall
- Hand-gilded Home Sweet Dome Superdome Mural
- Bead Art Tiles paying homage to famous streets in New Orleans
- New Orleans "Big Easy" Map Wall
- "XLIV" Wall Tribute to the New Orleans Saints
   Super Bowl 2010 Victory
- "Love Notes to New Orleans" Portrait Gallery Wall
- Custom lit & wrapped bar featuring sheet music to Louis Armstrong's "What a Wonderful World"

## IT'S ALL ABOUT YOU BRANDING & RECOGNITION OPPORTUNITIES

A large Projection Wall and (9) 42" LED televisions located throughout the space allow your brand to take center stage. Gobo Projections onto the floor at either side of the club XLIV main bar can be customized to feature your logo. Lay claim to a piece of New Orleans' festive spirit by creating your own Muses shoe featuring your logo, prominently displayed at the Honorary Muse pedestal on the Muses Shoe wall. The opportunities are endless to make your brand King at club XLIV.