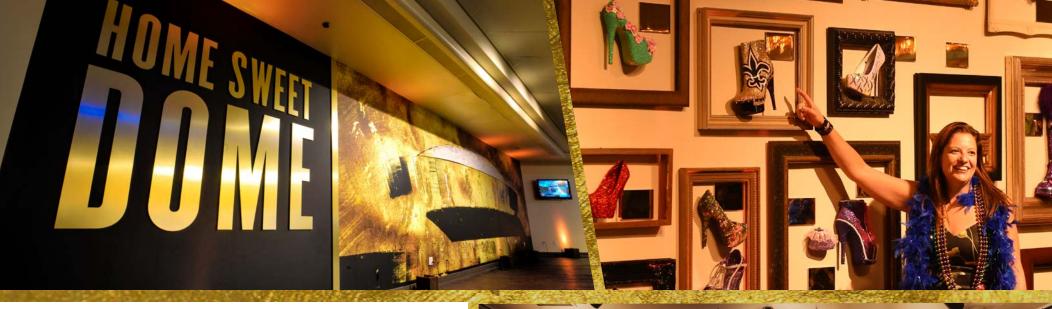

### LOCAL ARTWORK AND DÉCOR

- Krewe of Muses Mardi Gras Shoe Wall
- Hand-gilded Home Sweet Dome Superdome Mural
- Bead Art Tiles paying homage to famous streets in New Orleans
- New Orleans "Big Easy" Map Wall
- "XLIV" Wall Tribute to the New Orleans Saints
   Super Bowl 2010 Victory
- "Love Notes to New Orleans" Portrait Gallery Wall
- Custom lit & wrapped bar featuring sheet music to Louis Armstrong's "What a Wonderful World"