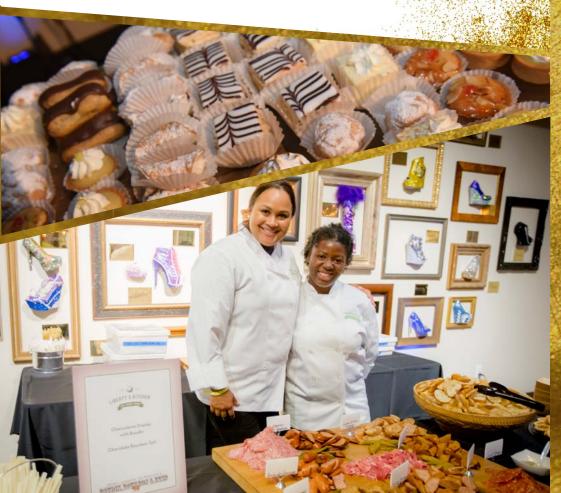

### LOCAL ARTWORK AND DÉCOR

- Krewe of Muses Mardi Gras Shoe Wall
- Hand-gilded Home Sweet Dome Superdome Mural
- Bead Art Tiles paying homage to famous streets in New Orleans
- New Orleans "Big Easy" Map Wall
- "XLIV" Wall Tribute to the New Orleans Saints
   Super Bowl 2010 Victory
- "Love Notes to New Orleans" Portrait Gallery Wall
- Custom lit & wrapped bar featuring sheet music to Louis Armstrong's "What a Wonderful World"

### FOOD & BEVERAGE

From a cocktail reception to a seated dinner, our in-house caterer, Centerplate, is available to meet all your catering needs and make your event seamless and unforgettable! For additional food & beverages options available to you, speak to your ASM New Orleans Sales Representative.