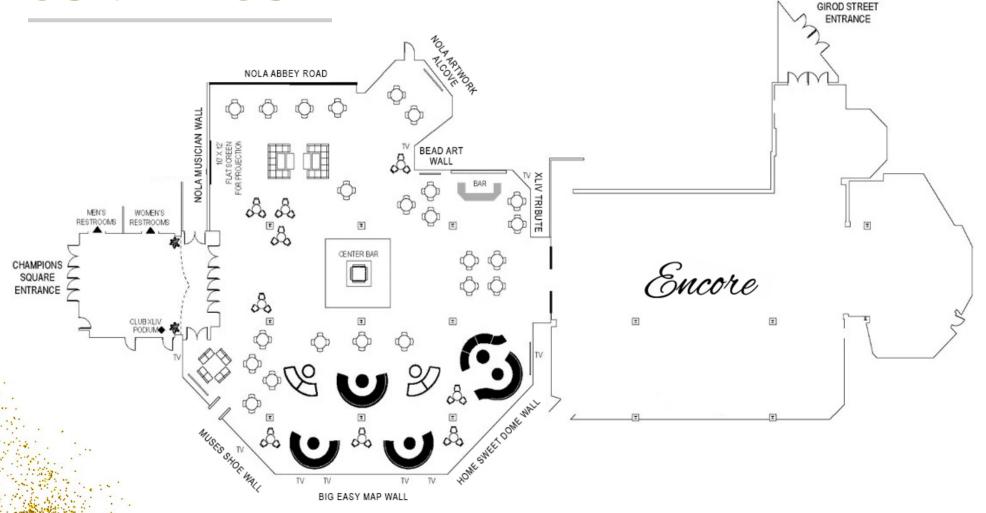

### **OUR LAYOUT**

- club XLIV: 9,500 sq. ft.
  550 reception / 200 seated
- Encore: 8,400 sq. ft.450 reception / 300 seated
- Total: 17,900 sq. ft.1000 reception / 500 seated

- BLACK SOFA & OTTOMAN
  - IVORY SOFA & OTTOMAN
- **B** IVORY LOVE SEAT
- (23) 42" ROUNDS OF 4
- & (10) 30" HIGHBOYS OF 3
  - 10' X 12' WHITE FLAT SCREEN FOR PROJECTION
- COLUMN WITH MIRRORS
- **★** CUSTOMIZABLE GOBO