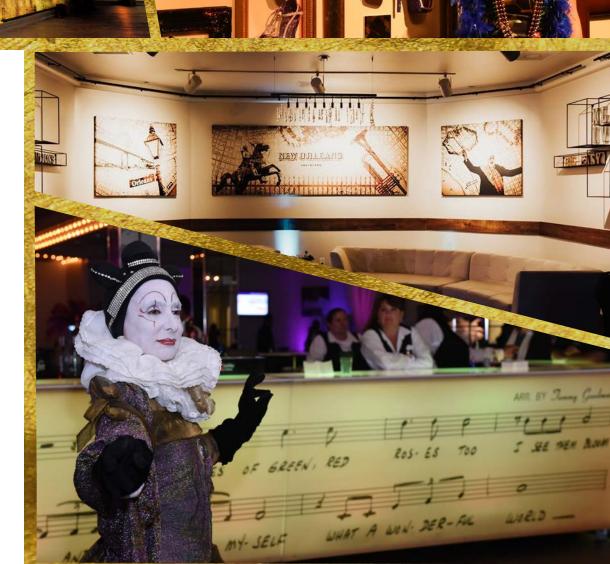

### LOCAL ARTWORK AND DÉCOR

- Krewe of Muses Mardi Gras Shoe Wall
- Hand-gilded Home Sweet Dome Superdome Mural
- Bead Art Tiles paying homage to famous streets in New Orleans
- New Orleans "Big Easy" Map Wall
- "XLIV" Wall Tribute to the New Orleans Saints
   Super Bowl 2010 Victory
- "Love Notes to New Orleans" Portrait Gallery Wall
- Custom lit & wrapped bar featuring sheet music to Louis Armstrong's "What a Wonderful World"