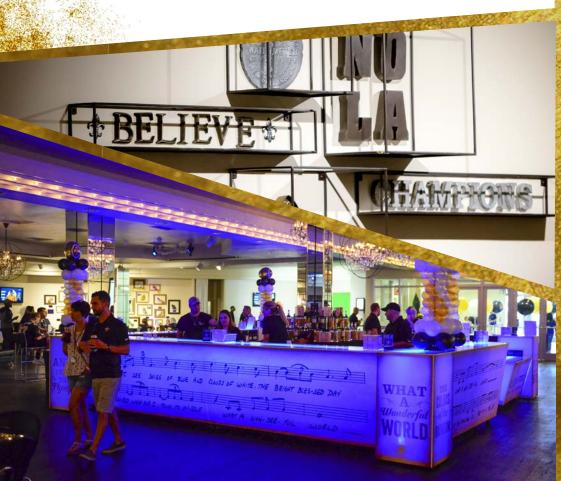

### LOCAL ARTWORK AND DÉCOR

- Krewe of Muses Mardi Gras Shoe Wall
- Hand-gilded Home Sweet Dome Superdome Mural
- Bead Art Tiles paying homage to famous streets in New Orleans
- New Orleans "Big Easy" Map Wall
- "XLIV" Wall Tribute to the New Orleans Saints
   Super Bowl 2010 Victory
- "Love Notes to New Orleans" Portrait Gallery Wall
- Custom lit & wrapped bar featuring sheet music to Louis Armstrong's "What a Wonderful World"

### WE'VE GOT SOME LAGNIAPPE

club XLIV features an illuminated main bar with color changing capability, as well as up lights around the perimeter of the room to provide a customized touch. Mardi Gras Bead art tiles pay homage to famous Streets of New Orleans, evoking the mood of the city as recipes for traditional libations adorn the background of our specialty cocktail bar.