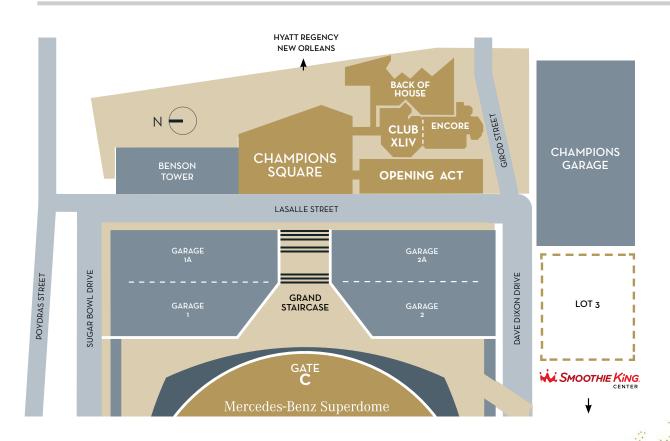

### LOCATION, LOCATION, LOCATION

club XLIV is adjacent to Champions
Square, an outdoor festival plaza,
and is just steps away from the iconic
Superdome. Located just a few short
blocks from historic sites such as the
French Quarter, Jackson Square and
beautiful uptown New Orleans,
club XLIV is in the heart of the city.