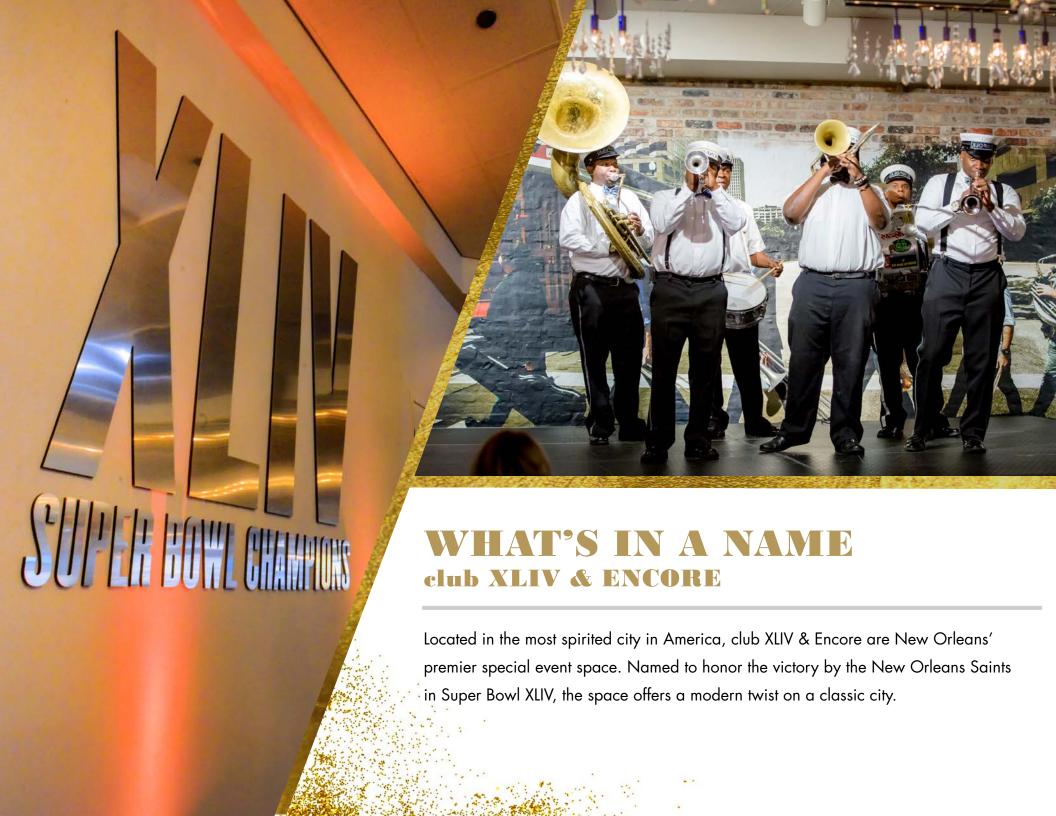

### NEW ORLEANS INSPIRED

### LOCAL ARTWORK AND DÉCOR

- Krewe of Muses Mardi Gras Shoe Wall
- Hand-gilded Home Sweet Dome Superdome Mural
- Bead Art Tiles paying homage to famous streets in New Orleans
- New Orleans "Big Easy" Map Wall
- "XLIV" Wall Tribute to the New Orleans Saints
   Super Bowl 2010 Victory
- "Love Notes to New Orleans" Portrait Gallery Wall
- Custom lit & wrapped bar featuring sheet music to Louis Armstrong's "What a Wonderful World"







### FURNISHINGS STEP RIGHT UP AND TAKE A SEAT

Surrounding the center bar are multiple black and ivory leather sofas providing comfortable lounge seating, in addition to glass-top smaller tables and black chairs, and highboys with barstools giving your guests the perfect space to dine, drink, socialize and network.



### WE'VE