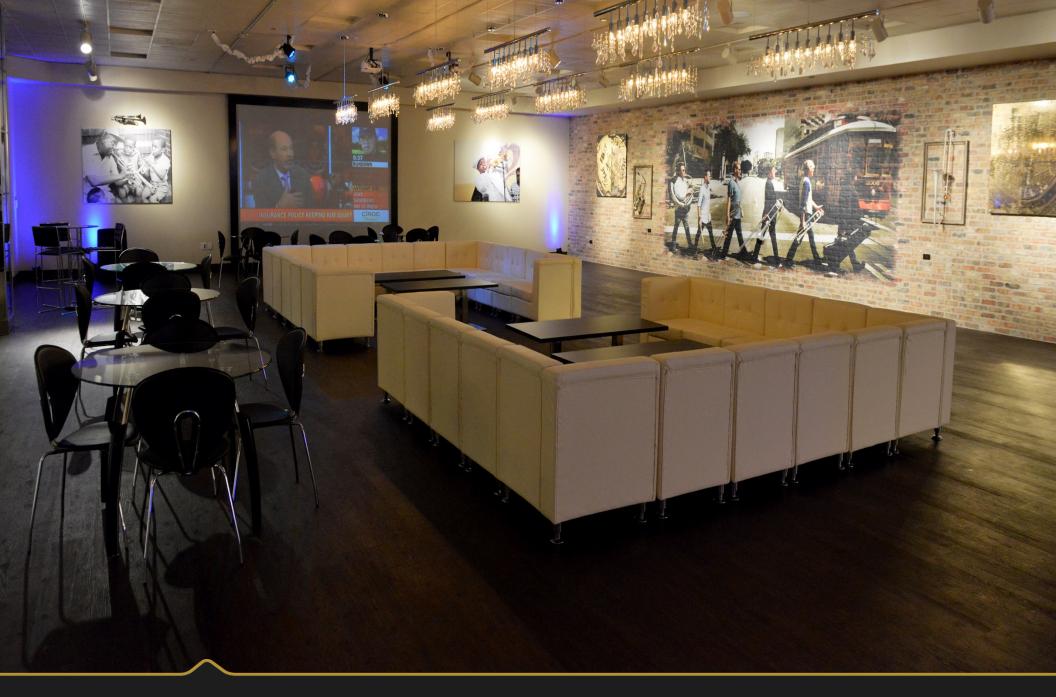

## CLUB XLIV & ENCORE

Booking Information: 504.587.3663 or email clubXLIVsales@asmneworleans.com Website: www.champions-square.com

club XLIV features amazing built-in amenities including modern furnishings, chandelier lighting, an illuminated main bar, specialty up lighting, plus an audio and video package.

club XLIV accommodates approximately 200 people seated with black and ivory leather sofas, highboys and tables with black leather barstools & chairs.

club XLIV accommodates approximately 550 people reception style.

## club XLIV & Encore Value Added Amenities

- club XLIV & Encore combined offer a remarkable 17,900 square feet of prime special event space, and can accommodate
   1,000 people reception style.
  - Club XLIV: 550 people reception style
  - Encore: 450 people reception style
- club XLIV Special Amenities (all included in rental fee):
  - Modern Furnishings
  - Two fixed bars
  - Nine 42" LED televisions located throughout the space
  - Specialty lighting, audio and video package
- club XLIV Lighting/Audio/Video Package main features include:
  - LED color uplights around the perimeter of the room
  - Customizable gobo locations: two floor projections (one at each entrance). Associated fees apply for creation of custom gobo plates.
  - Full range audio system with speakers recessed in the ceiling throughout the space
  - ❖ 5,000 lumen projector with Cox Cable TV channels projects on to a 10x12 screen.
- Located within close proximity to many downtown hotels and businesses with on site parking at Champions Garage.
- Dedicated on-site ASM Global Event Coordinator who will work with you from start to finish to ensure you have everything
  you need for your event.
- Note: No furnishings, fixtures, or audio/visual provided in Encore.