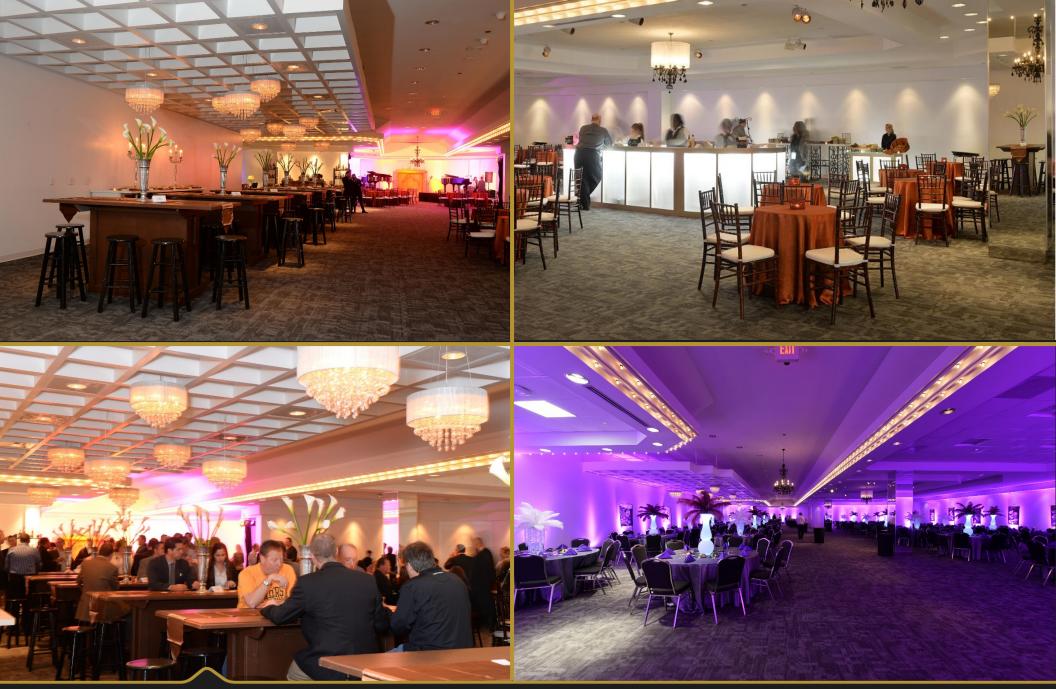

## CLUB XLIV & ENCORE

Booking Information: 504.587.3663 or email clubXLIVsales@asmneworleans.com Website: www.champions-square.com

club XLIV features amazing built-in amenities including modern furnishings, chandelier lighting, an illuminated main bar, specialty up lighting, plus an audio and video package.

Located just steps away from the Mercedes-Benz Superdome, Champions Square and many downtown hotels and businesses, club XLIV & Encore are the perfect locations for celebrating your special event.

Clients can utilize the 10'x12' projector screen and nine (9) LED televisions in club XLIV for displaying presentations, logos, video clips, etc. The projector also has Cox Cable TV channels.

club XLIV accommodates approximately 200 people seated with black and ivory leather sofas, highboys and tables with black leather barstools & chairs.

club XLIV accommodates approximately 550 people reception style.

Two custom bars are available for servicing your guests. Featured above is the bar located toward the rear of club XLIV. ASM Global's in-house beverage provider, Centerplate, is the sole provider of all beverage service.