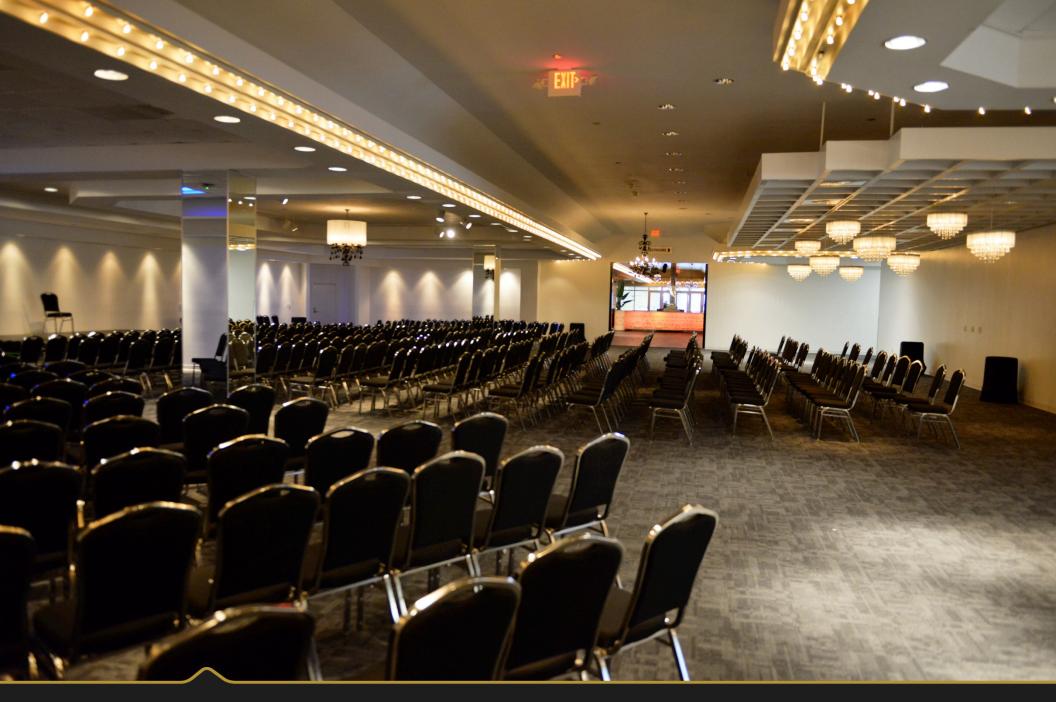

Seated dinner with grand centerpieces create a formal setting within Encore.

Banquet chairs setup in all sections of Encore to provide a multidimensional setup with great sightline to the center stage.

## club XLIV & Encore Value Added Amenities

- club XLIV & Encore combined offer a remarkable 17,900 square feet of prime special event space, and can accommodate
   1,000 people reception style.
  - Club XLIV: 550 people reception style
  - Encore: 450 people reception style
- club XLIV Special Amenities (all included in rental fee):
  - Modern Furnishings
  - Two fixed bars
  - Nine 42" LED televisions located throughout the space
  - Specialty lighting, audio and video package
- club XLIV Lighting/Audio/Video Package main features include:
  - LED color uplights around the perimeter of the room
  - Customizable gobo locations: two floor projections (one at each entrance). Associated fees apply for creation of custom gobo plates.
  - Full range audio system with speakers recessed in the ceiling throughout the space
  - ❖ 5,000 lumen projector with Cox Cable TV channels projects on to a 10x12 screen.
- Located within close proximity to many downtown hotels and businesses with on site parking at Champions Garage.
- Dedicated on-site ASM Global Event Coordinator who will work with you from start to finish to ensure you have everything
  you need for your event.
- Note: No furnishings, fixtures, or audio/visual provided in Encore.