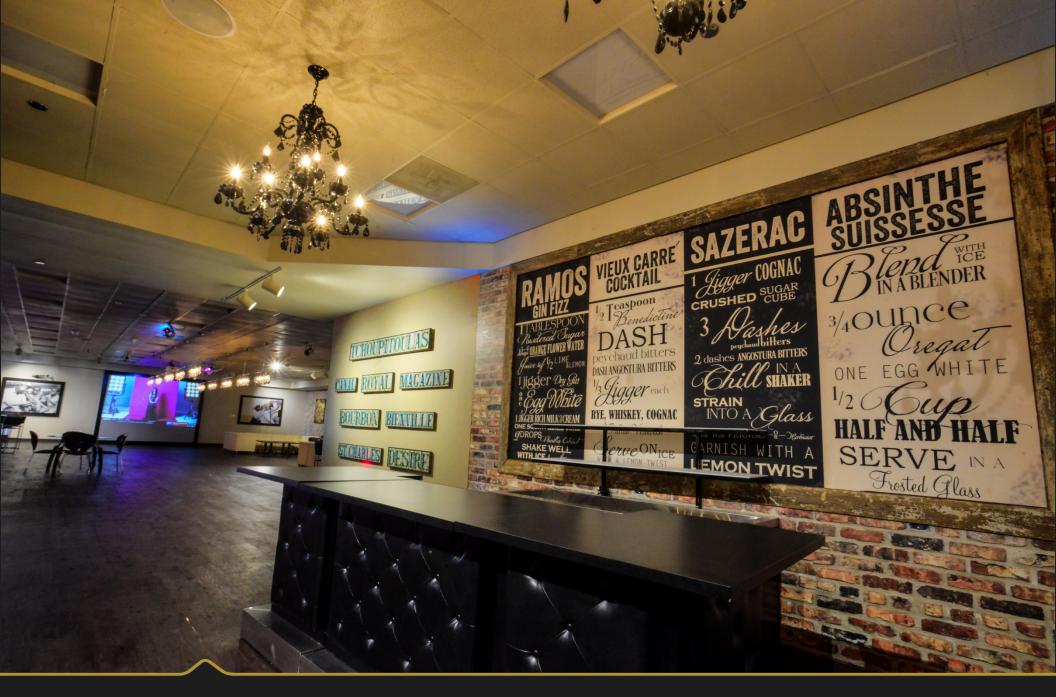

## CLUB XLIV & ENCORE

Booking Information: 504.587.3663 or email clubXLIVsales@asmneworleans.com Website: www.champions-square.com

club XLIV features amazing built-in amenities including modern furnishings, chandelier lighting, an illuminated main bar, specialty up lighting, plus an audio and video package.

Two custom bars are available for servicing your guests. Featured above is the bar located toward the rear of club XLIV. ASM Global's in-house beverage provider, Centerplate, is the sole provider of all beverage service.