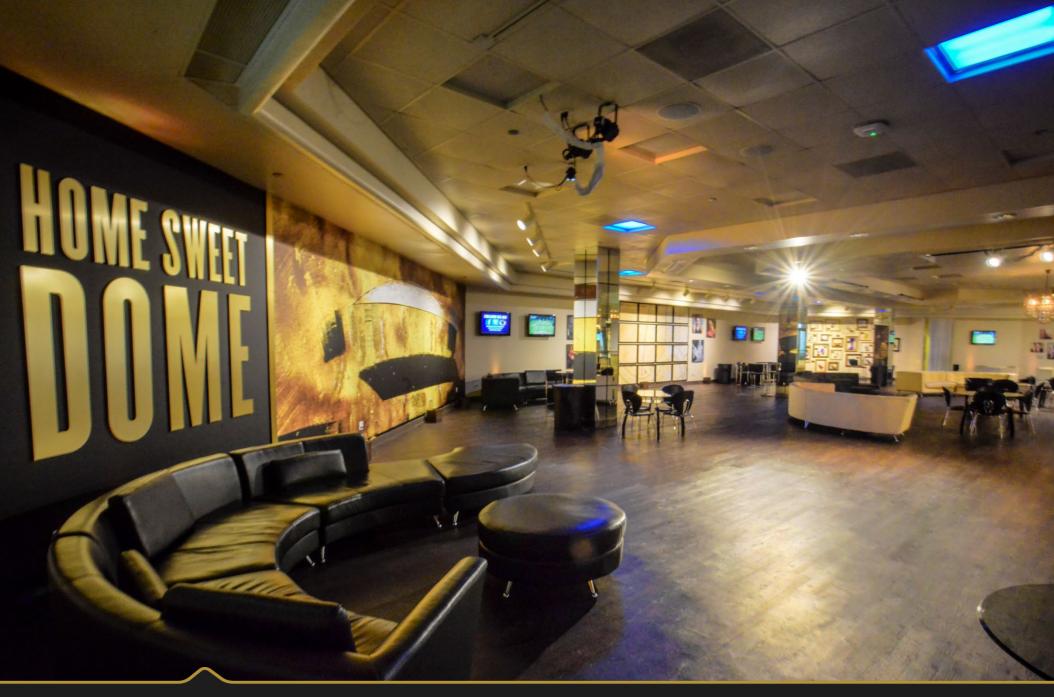

club XLIV accommodates approximately 200 people seated with black and ivory leather sofas, highboys and tables with black leather barstools & chairs.

club XLIV accommodates approximately 550 people reception style.

## club XLIV & Encore Value Added Amenities

- club XLIV & Encore combined offer a remarkable 17,900 square feet of prime special event space, and can accommodate
   1,000 people reception style.
  - Club XLIV: 550 people reception style
  - Encore: 450 people reception style
- club XLIV Special Amenities (all included in rental fee):
  - Modern Furnishings
  - Two fixed bars
  - Nine 42" LED televisions located throughout the space
  - Specialty lighting, audio and video package
- club XLIV Lighting/Audio/Video Package main features include:
  - LED color uplights around the perimeter of the room
  - Customizable gobo locations: two floor projections (one at each entrance). Associated fees apply for creation of custom gobo plates.
  - Full range audio system with speakers recessed in the ceiling throughout the space
  - ❖ 5,000 lumen projector with Cox Cable TV channels projects on to a 10x12 screen.
- Located within close proximity to many downtown hotels and businesses with on site parking at Champions Garage.
- Dedicated on-site ASM Global Event Coordinator who will work with you from start to finish to ensure you have everything
  you need for your event.
- Note: No furnishings, fixtures, or audio/visual provided in Encore.