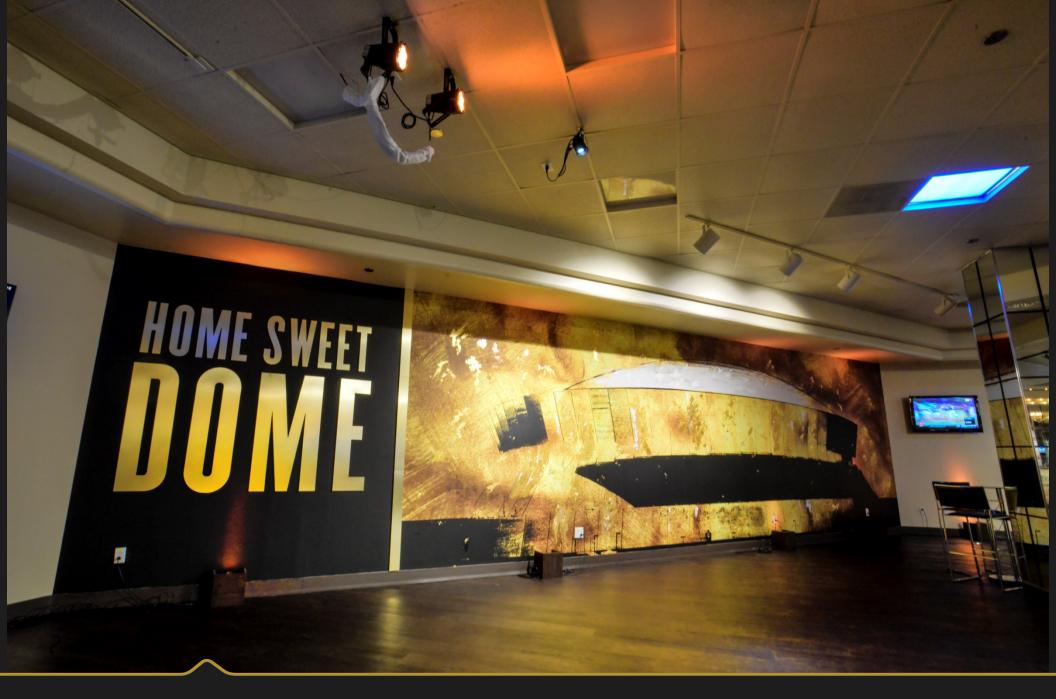

## CLUB XLIV & ENCORE

Booking Information: 504.587.3663 or email clubXLIVsales@asmneworleans.com Website: www.champions-square.com

club XLIV features amazing built-in amenities including modern furnishings, chandelier lighting, an illuminated main bar, specialty up lighting, plus an audio and video package.

Located just steps away from the Mercedes-Benz Superdome, Champions Square and many downtown hotels and businesses, club XLIV & Encore are the perfect locations for celebrating your special event.

Clients can utilize the 10'x12' projector screen and nine (9) LED televisions in club XLIV for displaying presentations, logos, video clips, etc. The projector also has Cox Cable TV channels.