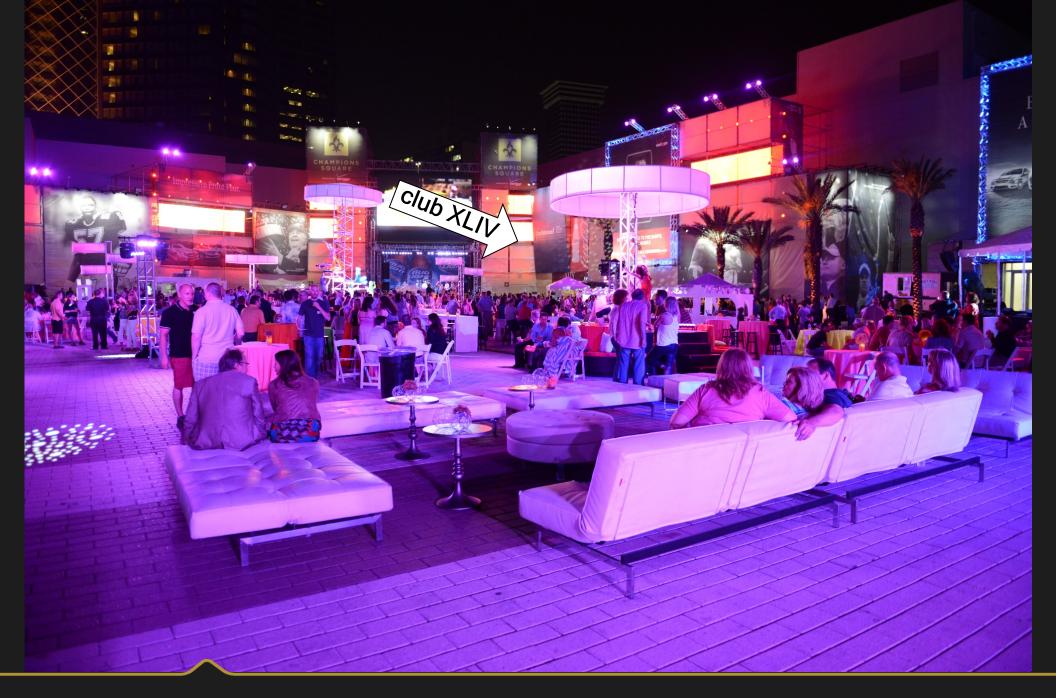

Located just steps away from the Mercedes-Benz Superdome, Champions Square and many downtown hotels and businesses, club XLIV & Encore are the perfect locations for celebrating your special event.

Clients can utilize the 10'x12' projector screen and nine (9) LED televisions in club XLIV for displaying presentations, logos, video clips, etc. The projector also has Cox Cable TV channels.

club XLIV accommodates approximately 200 people seated with black and ivory leather sofas, highboys and tables with black leather barstools & chairs.

club XLIV accommodates approximately 550 people reception style.