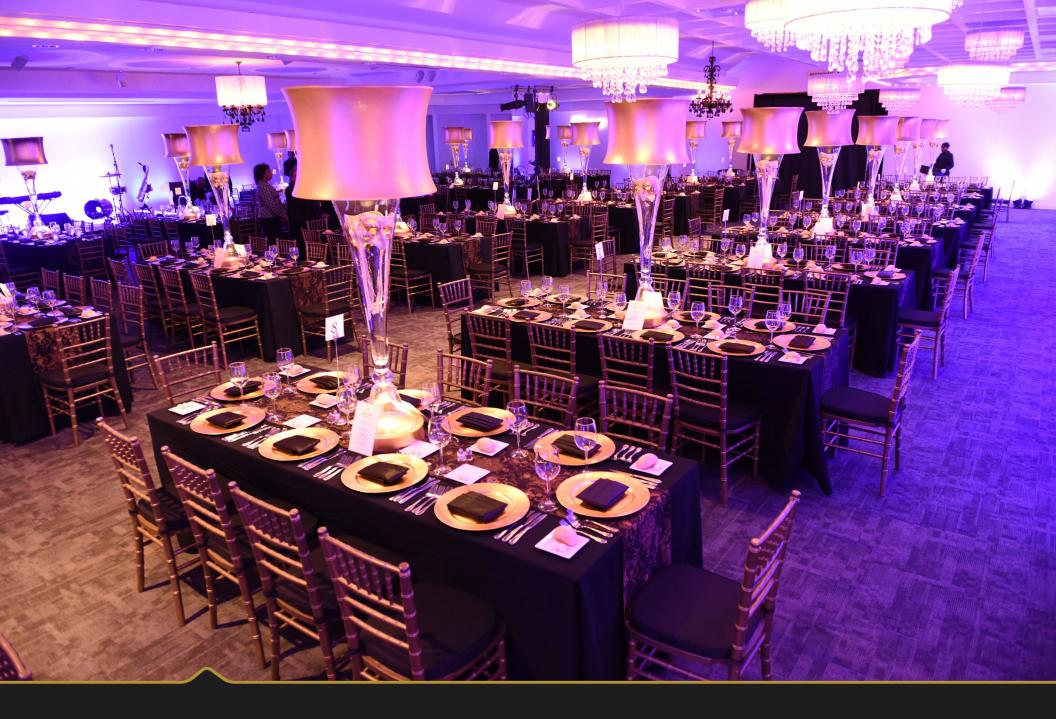

Seated dinner with grand centerpieces create a formal setting within Encore.

Banquet chairs setup in all sections of Encore to provide a multidimensional setup with great sightline to the center stage.

## club XLIV & Encore Value Added Amenities

- club XLIV & Encore combined offer a remarkable 17,900 square feet of prime special event space, and can accommodate
   1,000 people reception style.
  - Club XLIV: 550 people reception style
  - Encore: 450 people reception style
- club XLIV Special Amenities (all included in rental fee):
  - Modern Furnishings
  - Two fixed bars
  - Nine 42" LED televisions located throughout the space
  - Specialty lighting, audio and video package
- club XLIV Lighting/Audio/Video Package main features include:
  - LED color uplights around the perimeter of the room
  - Customizable gobo locations: two floor projections (one at each entrance). Associated fees apply for creation of custom gobo plates.
  - Full range audio system with speakers recessed in the ceiling throughout the space
  - ❖ 5,000 lumen projector with Cox Cable TV channels projects on to a 10x12 screen.
- Located within close proximity to many downtown hotels and businesses with on site parking at Champions Garage.
- Dedicated on-site ASM Global Event Coordinator who will work with you from start to finish to ensure you have everything
  you need for your event.
- Note: No furnishings, fixtures, or audio/visual provided in Encore.