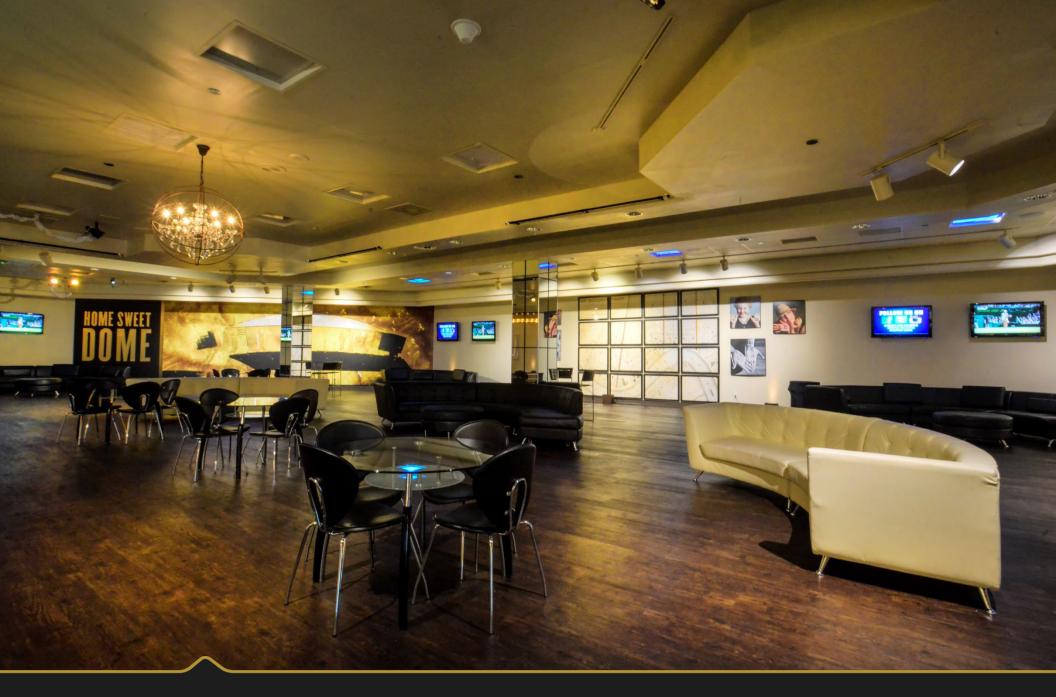

## CLUB XLIV & ENCORE

Booking Information: 504.587.3663 or email clubXLIVsales@asmneworleans.com Website: www.champions-square.com

club XLIV features amazing built-in amenities including modern furnishings, chandelier lighting, an illuminated main bar, specialty up lighting, plus an audio and video package.

Located just steps away from the Mercedes-Benz Superdome, Champions Square and many downtown hotels and businesses, club XLIV & Encore are the perfect locations for celebrating your special event.

Clients can utilize the 10'x12' projector screen and nine (9) LED televisions in club XLIV for displaying presentations, logos, video clips, etc. The projector also has Cox Cable TV channels.

club XLIV accommodates approximately 200 people seated with black and ivory leather sofas, highboys and tables with black leather barstools & chairs.

club XLIV accommodates approximately 550 people reception style.

## club XLIV & Encore Value Added Amenities

- club XLIV & Encore combined offer a remarkable 17,900 square feet of prime special event space, and can accommodate
   1,000 people reception style.
  - Club XLIV: 550 people reception style
  - Encore: 450 people reception style
- club XLIV Special Amenities (all included in rental fee):
  - Modern Furnishings
  - Two fixed bars
  - Nine 42" LED televisions located throughout the space
  - Specialty lighting, audio and video package
- club XLIV Lighting/Audio/Video Package main features include:
  - LED color uplights around the perimeter of the room
  - Customizable gobo locations: two floor projections (one at each entrance). Associated fees apply for creation of custom gobo plates.
  - Full range audio system with speakers recessed in the ceiling throughout the space
  - ❖ 5,000 lumen projector with Cox Cable TV channels projects on to a 10x12 screen.
- Located within close proximity to many downtown hotels and businesses with on site parking at Champions Garage.
- Dedicated on-site ASM Global Event Coordinator who will work with you from start to finish to ensure you have everything
  you need for your event.
- Note: No furnishings, fixtures, or audio/visual provided in Encore.