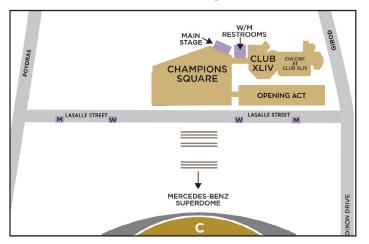

## **ENJOY VIP PRE-GAME** ACCOMMODATIONS BEFORE EACH SAINTS HOME GAME!

Located just steps away from the iconic Mercedes-Benz Superdome and Champions Square, club XLIV is the perfect pre-game tailgating area for groups ready to get their game face on. club XLIV is an air-conditioned lounge featuring high-end furnishings, flat screen televisions with a premium bar and delicious food. If you are looking to entertain a group of 20 or more, an area that includes a private open bar and buffet station can be designated in club XLIV for a one of a kind pre-game experience.