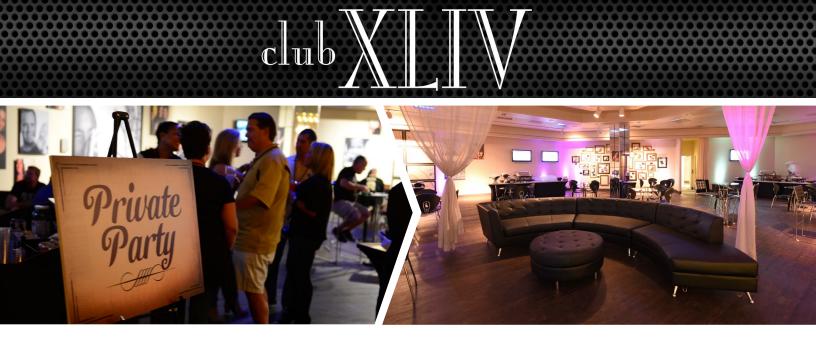

## **ENJOY VIP PRE-GAME** ACCOMMODATIONS BEFORE EACH SAINTS HOME GAME!

Located just steps away from the iconic Mercedes-Benz Superdome and Champions Square, club XLIV is the perfect pre-game tailgating area for groups ready to get their game face on. club XLIV is an air-conditioned lounge featuring high-end furnishings, flat screen televisions with a premium bar and delicious food. If you are looking to entertain a group of 20 or more, an area that includes a private open bar and buffet station can be designated in club XLIV for a one of a kind pre-game experience.

#### **PACKAGES INCLUDE:**

- Access to a designated area within club XLIV three hours prior to kickoff on game day.
- Exclusive open bar service and private buffet station.
- Buffet menu options: Breakfast or Tailgating menu.
- On-site SMG designated team member.
- Customized lanyard for each guest.
- Private party signage.