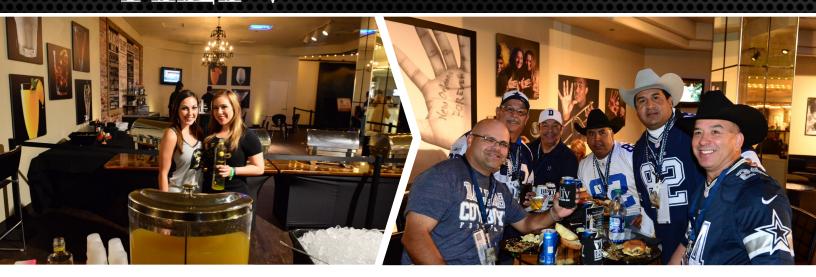

## **ENJOY VIP PRE-GAME** ACCOMMODATIONS BEFORE EACH SAINTS HOME GAME!

Located just steps away from the iconic Mercedes-Benz Superdome and Champions Square, club XLIV is the perfect pre-game tailgating area for groups ready to get their game face on. club XLIV is an air-conditioned lounge featuring high-end furnishings, flat screen televisions with a premium bar and delicious food. If you are looking to entertain a group of 20 or more, an area that includes a private open bar and buffet station can be designated in club XLIV for a one of a kind pre-game experience.

#### **PACKAGES INCLUDE:**

- Access to a designated area within club XLIV three hours prior to kickoff on game day.
- Exclusive open bar service and private buffet station.
- Buffet menu options: Breakfast or Tailgating menu.
- On-site SMG designated team member.
- Customized lanyard for each guest.
- Private party signage.