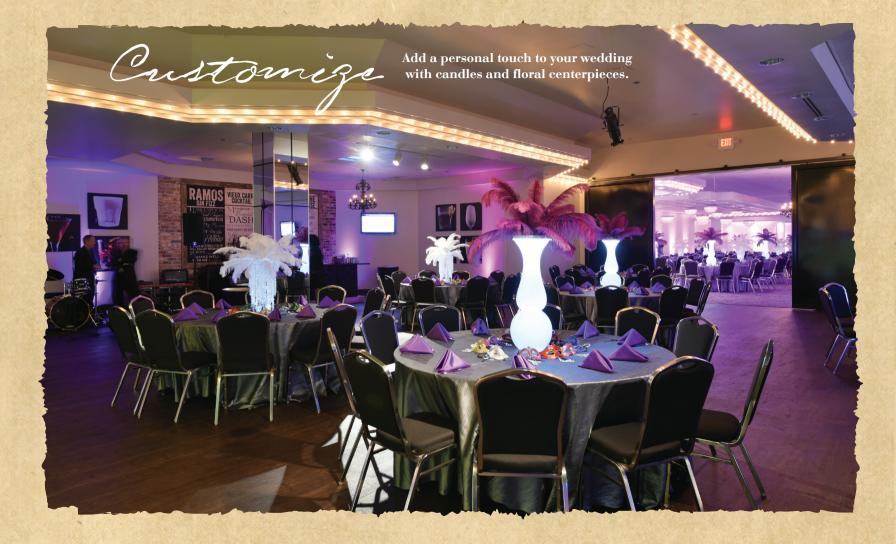

## Amenities

club XLIV features amazing built-in amenities including modern furnishings, chandelier lighting, illuminated bars, specialty up lighting, plus an audio and video package. With so many built-in amenities and decorative options, planning your wedding is a breeze!

### Value Added Amenities

- club XLIV & Encore combined offer a remarkable 17,900 square feet of prime special event space, and can accommodate 1,000 people reception style.
  - Club XLIV: 550 people reception style
  - Encore: 450 people reception style
- club XLIV Special Amenities (all included in rental fee):
  - Modern Furnishings
  - Illuminated custom main bar
  - -(9) 42" LED televisions located throughout the space
  - Specialty lighting, audio and video package
- club XLIV Lighting/Audio/Video Package main features include:
  - LED color changing capability for all up-lights around the perimeter of the room with the capability of 16.9 million colors combinations.
  - Projection Wall and Gobo Projection onto floor at designated entrance can be customized to project clients logo.
  - Full range audio system including speakers throughout room
  - -3,000 lumen projector with Cox Cable TV channels and DVD capability projects on to a 10x12 screen.
- Complimentary and easily accessible on-site parking for your guests.
- ASM Global Event Coordinator to work in conjunction with bride's wedding/personal coordinator.
- · Note: No furnishings, fixtures, or audio/visual provided in Encore.
- Encore must be utilized in conjunction with club xliv.