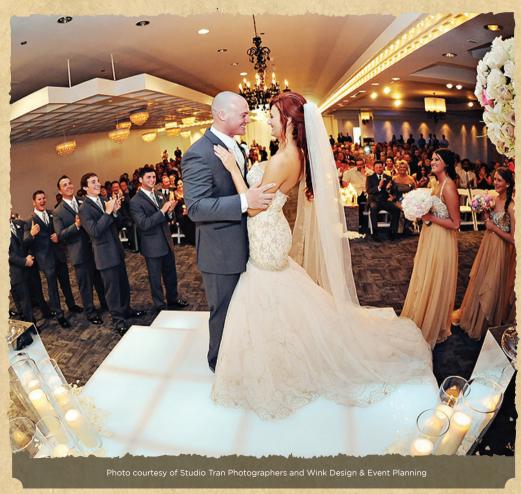

### Encore

Encore offers another option for a perfect wedding ceremony space, offering guests the convenience of simply walking through the sliding doors into club XLIV for the reception once the ceremony is complete.

This versatile space allows the Bride and Groom to customize the venue to fit their needs whether it be for their ceremony, additional reception space or a seated dinner.