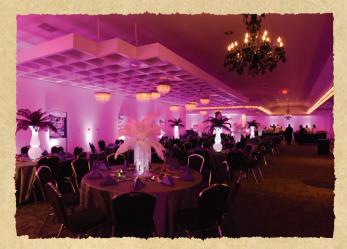

## Amenities

club XLIV features amazing built-in amenities including modern furnishings, chandelier lighting, illuminated bars, specialty up lighting, plus an audio and video package. With so many built-in amenities and decorative options, planning your wedding is a breeze!

All amenities are included in the rental fee.