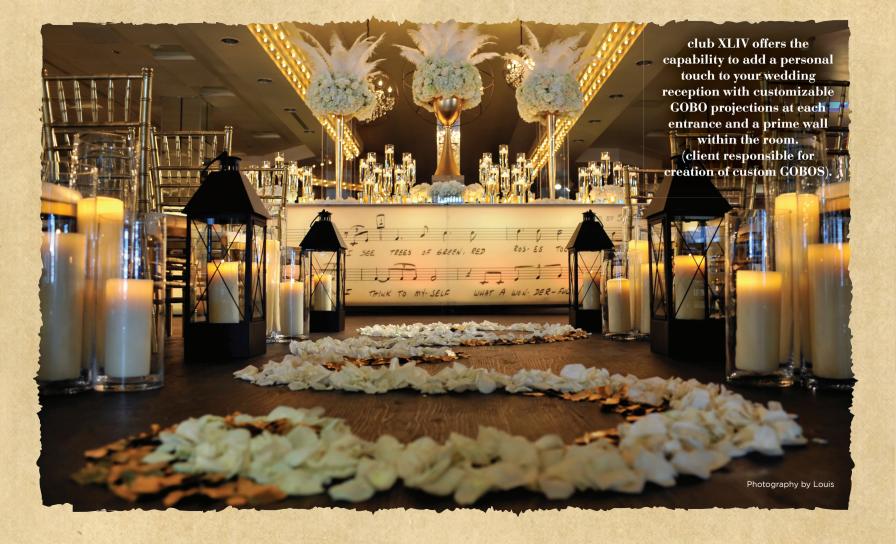

### Value Added Amenities

- club XLIV & Encore combined offer a remarkable 17,900 square feet of prime special event space, and can accommodate 1,000 people reception style.
  - Club XLIV: 550 people reception style
  - Encore: 450 people reception style
- club XLIV Special Amenities (all included in rental fee):
  - Modern Furnishings
  - Illuminated custom main bar
  - -(9) 42" LED televisions located throughout the space
  - Specialty lighting, audio and video package
- club XLIV Lighting/Audio/Video Package main features include:
  - LED color changing capability for all up-lights around the perimeter of the room with the capability of 16.9 million colors combinations.
  - Projection Wall and Gobo Projection onto floor at designated entrance can be customized to project clients logo.
  - Full range audio system including speakers throughout room
  - -3,000 lumen projector with Cox Cable TV channels and DVD capability projects on to a 10x12 screen.
- Complimentary and easily accessible on-site parking for your guests.
- ASM Global Event Coordinator to work in conjunction with bride's wedding/personal coordinator.
- · Note: No furnishings, fixtures, or audio/visual provided in Encore.
- Encore must be utilized in conjunction with club xliv.