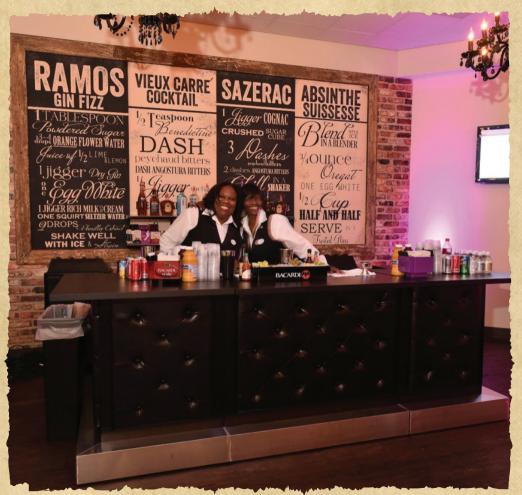

## Amenities

club XLIV features amazing built-in amenities including modern furnishings, chandelier lighting, illuminated bars, specialty up lighting, plus an audio and video package. With so many built-in amenities and decorative options, planning your wedding is a breeze!

### Value Added Amenities

- club XLIV & Encore combined offer a remarkable 17,900 square feet of prime special event space, and can accommodate 1,000 people reception style.
  - Club XLIV: 550 people reception style
  - Encore: 450 people reception style
- club XLIV Special Amenities (all included in rental fee):
  - Modern Furnishings
  - Illuminated custom main bar
  - -(9) 42" LED televisions located throughout the space
  - Specialty lighting, audio and video package
- club XLIV Lighting/Audio/Video Package main features include:
  - LED color changing capability for all up-lights around the perimeter of the room with the capability of 16.9 million colors combinations.
  - Projection Wall and Gobo Projection onto floor at designated entrance can be customized to project clients logo.
  - Full range audio system including speakers throughout room
  - -3,000 lumen projector with Cox Cable TV channels and DVD capability projects on to a 10x12 screen.
- Complimentary and easily accessible on-site parking for your guests.
- ASM Global Event Coordinator to work in conjunction with bride's wedding/personal coordinator.
- · Note: No furnishings, fixtures, or audio/visual provided in Encore.
- Encore must be utilized in conjunction with club xliv.