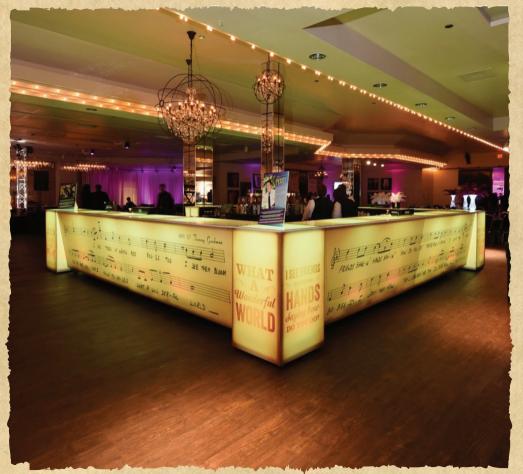

## Amenities

club XLIV features amazing built-in amenities including modern furnishings, chandelier lighting, illuminated bars, specialty up lighting, plus an audio and video package. With so many built-in amenities and decorative options, planning your wedding is a breeze!

### Value Added Amenities

- club XLIV & Encore combined offer a remarkable 17,900 square feet of prime special event space, and can accommodate 1,000 people reception style.
  - Club XLIV: 550 people reception style
  - Encore: 450 people reception style
- club XLIV Special Amenities (all included in rental fee):
  - Modern Furnishings
  - Illuminated custom main bar
  - -(9) 42" LED televisions located throughout the space
  - Specialty lighting, audio and video package
- club XLIV Lighting/Audio/Video Package main features include:
  - LED color changing capability for all up-lights around the perimeter of the room with the capability of 16.9 million colors combinations.
  - Projection Wall and Gobo Projection onto floor at designated entrance can be customized to project clients logo.
  - Full range audio system including speakers throughout room
  - -3,000 lumen projector with Cox Cable TV channels and DVD capability projects on to a 10x12 screen.
- Complimentary and easily accessible on-site parking for your guests.
- ASM Global Event Coordinator to work in conjunction with bride's wedding/personal coordinator.
- · Note: No furnishings, fixtures, or audio/visual provided in Encore.
- Encore must be utilized in conjunction with club xliv.