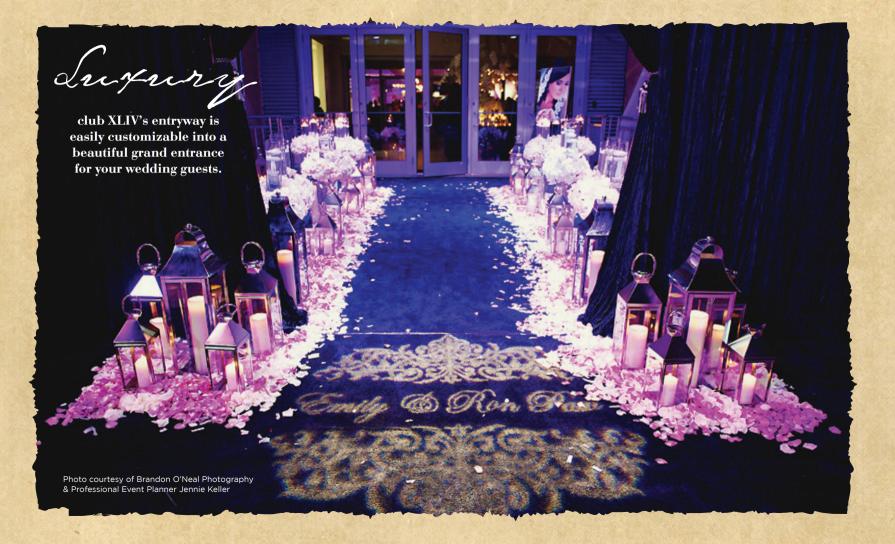

### Value Added Amenities

- club XLIV & Encore combined offer a remarkable 17,900 square feet of prime special event space, and can accommodate 1,000 people reception style.
  - Club XLIV: 550 people reception style
  - Encore: 450 people reception style
- club XLIV Special Amenities (all included in rental fee):
  - Modern Furnishings
  - Illuminated custom main bar
  - -(9) 42" LED televisions located throughout the space
  - Specialty lighting, audio and video package
- club XLIV Lighting/Audio/Video Package main features include:
  - LED color changing capability for all up-lights around the perimeter of the room with the capability of 16.9 million colors combinations.
  - Projection Wall and Gobo Projection onto floor at designated entrance can be customized to project clients logo.
  - Full range audio system including speakers throughout room
  - -3,000 lumen projector with Cox Cable TV channels and DVD capability projects on to a 10x12 screen.
- Complimentary and easily accessible on-site parking for your guests.
- ASM Global Event Coordinator to work in conjunction with bride's wedding/personal coordinator.
- · Note: No furnishings, fixtures, or audio/visual provided in Encore.
- Encore must be utilized in conjunction with club xliv.