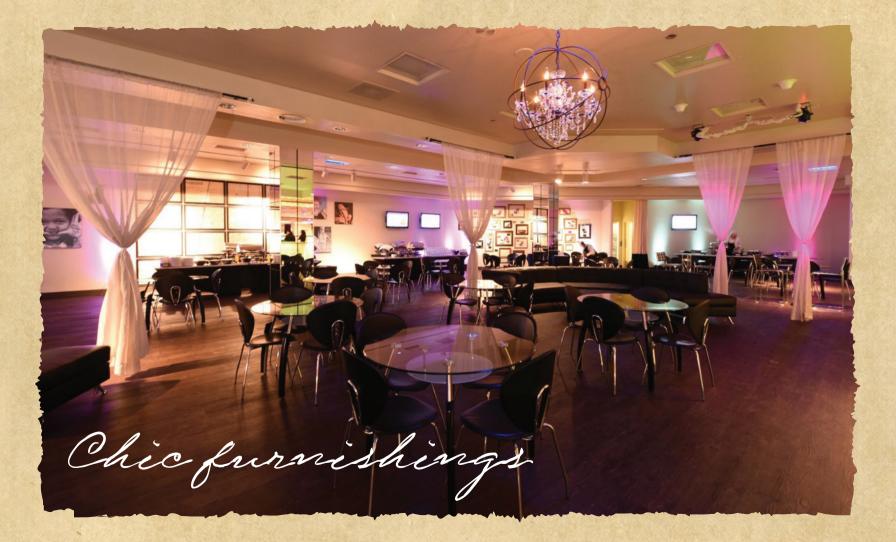

## Amenities

club XLIV features amazing built-in amenities including modern furnishings, chandelier lighting, illuminated bars, specialty up lighting, plus an audio and video package. With so many built-in amenities and decorative options, planning your wedding is a breeze!

All amenities are included in the rental fee.