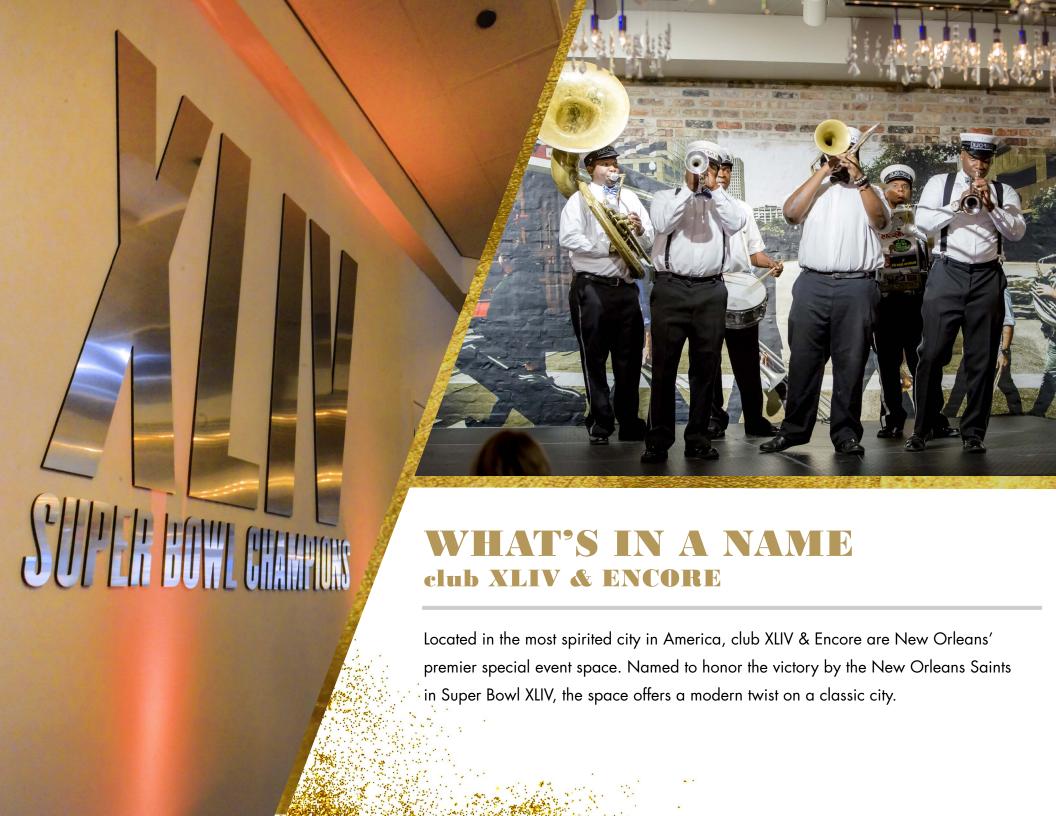

### LOCAL ARTWORK AND DÉCOR

- Krewe of Muses Mardi Gras Shoe Wall
- Hand-gilded Home Sweet Dome Superdome Mural
- Bead Art Tiles paying homage to famous streets in New Orleans
- New Orleans "Big Easy" Map Wall
- "XLIV" Wall Tribute to the New Orleans Saints
   Super Bowl 2010 Victory
- "Love Notes to New Orleans" Portrait Gallery Wall
- Custom lit & wrapped bar featuring sheet music to Louis Armstrong's "What a Wonderful World"

### NEW ORLEANS INSPIRED