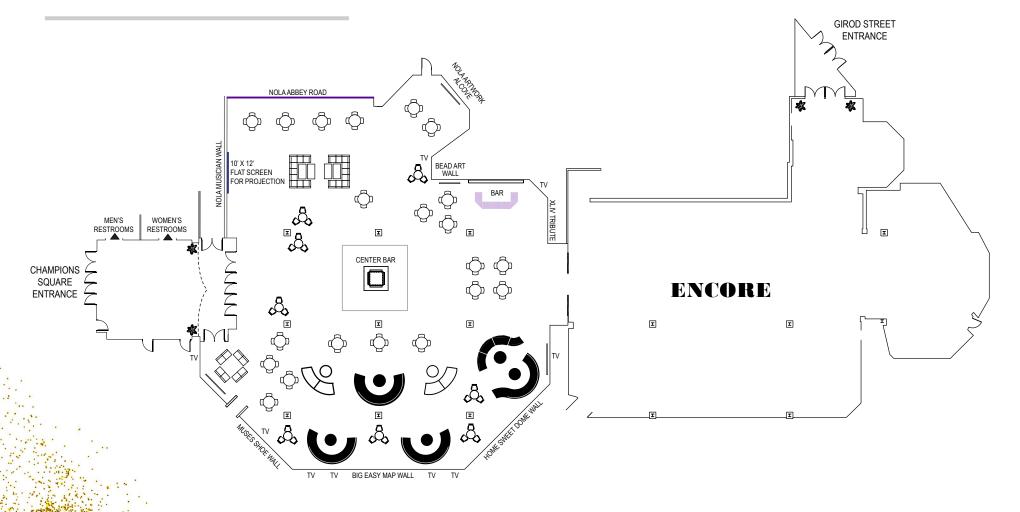

### **OUR LAYOUT**

- club XLIV: 9,500 sq. ft.
  550 reception / 200 seated
- Encore: 8,400 sq. ft.450 reception / 300 seated
- Total: 17,900 sq. ft.1000 reception / 500 seated

- BLACK SOFA & OTTOMAN
- IVORY SOFA & OTTOMAN

  ⋈ IVORY LOVE SEAT
- (23) 42" ROUNDS OF 4
- & (10) 30" HIGHBOYS OF 3
  - 10' X 12' WHITE FLAT SCREEN FOR PROJECTION
- **□** COLUMN WITH MIRRORS
- **★** CUSTOMIZABLE GOBO