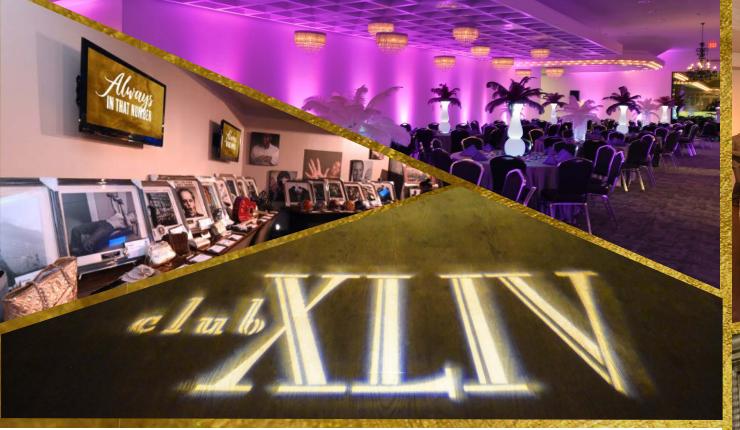

### LOCAL ARTWORK AND DÉCOR

- Krewe of Muses Mardi Gras Shoe Wall
- Hand-gilded Home Sweet Dome Superdome Mural
- Bead Art Tiles paying homage to famous streets in New Orleans
- New Orleans "Big Easy" Map Wall
- "XLIV" Wall Tribute to the New Orleans Saints
   Super Bowl 2010 Victory
- "Love Notes to New Orleans" Portrait Gallery Wall
- Custom lit & wrapped bar featuring sheet music to Louis Armstrong's "What a Wonderful World"

## IT'S ALL ABOUT YOU BRANDING & RECOGNITION OPPORTUNITIES

A large Projection Wall and (9) 42" LED televisions located throughout the space allow your brand to take center stage. Gobo Projections onto the floor at either side of the club XLIV main bar can be customized to feature your logo. Lay claim to a piece of New Orleans' festive spirit by creating your own Muses shoe featuring your logo, prominently displayed at the Honorary Muse pedestal on the Muses Shoe wall. The opportunities are endless to make your brand King at club XLIV.