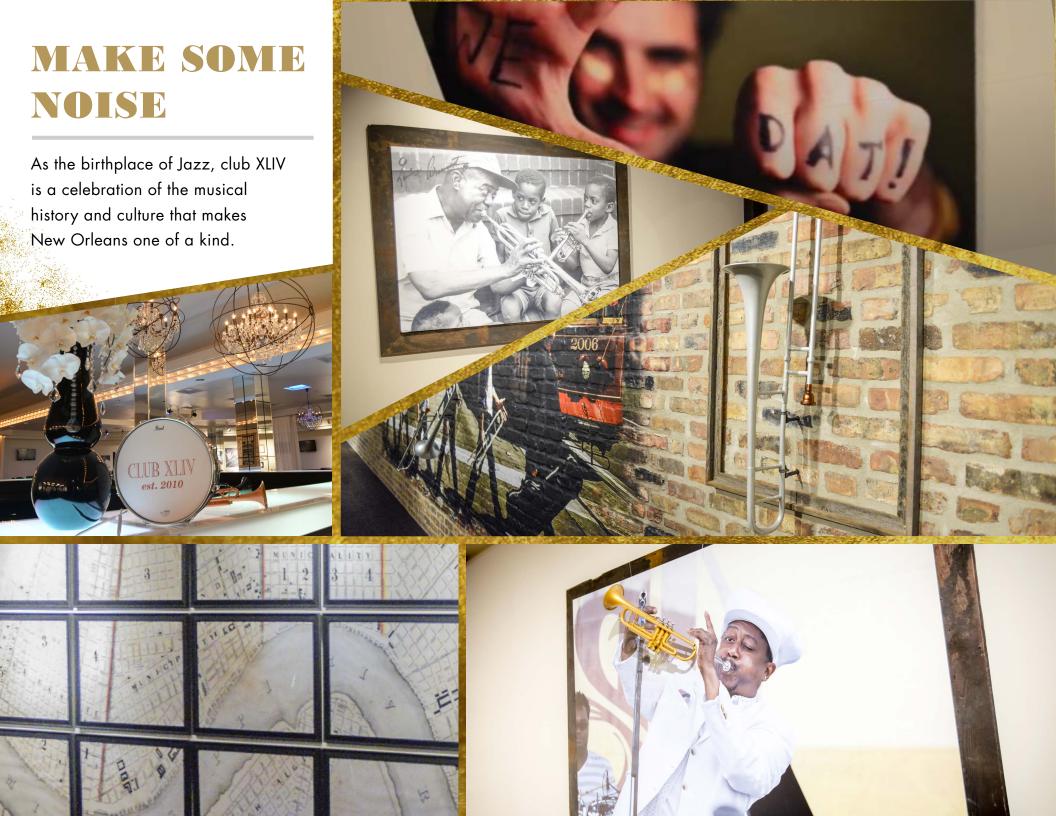

### LOCAL ARTWORK AND DÉCOR

- Krewe of Muses Mardi Gras Shoe Wall
- Hand-gilded Home Sweet Dome Superdome Mural
- Bead Art Tiles paying homage to famous streets in New Orleans
- New Orleans "Big Easy" Map Wall
- "XLIV" Wall Tribute to the New Orleans Saints
   Super Bowl 2010 Victory
- "Love Notes to New Orleans" Portrait Gallery Wall
- Custom lit & wrapped bar featuring sheet music to Louis Armstrong's "What a Wonderful World"