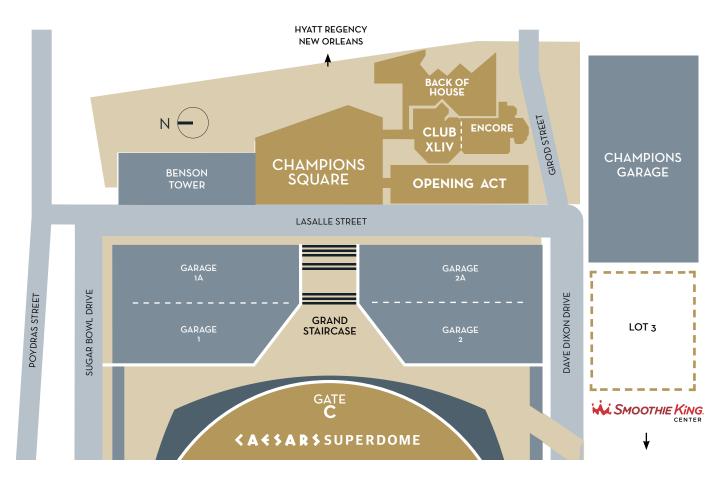

## **CLUB XLIV & ENCORE SITE MAP**

## **ENTRANCES**

- Champions Square entrance (may be used based on availability but cannot be confirmed more than 30 days prior to event)
- · Encore entrance at Girod Street

## PARKING / BUS DROP-OFF

- Convenient and accessible parking in close proximity offered at competitive rates
- Buses may access LaSalle Street and drop guests off directly at Champions Square (based on availability). If Champions Square is unavailable, buses may drop off at the Encore entrance located at Girod Street