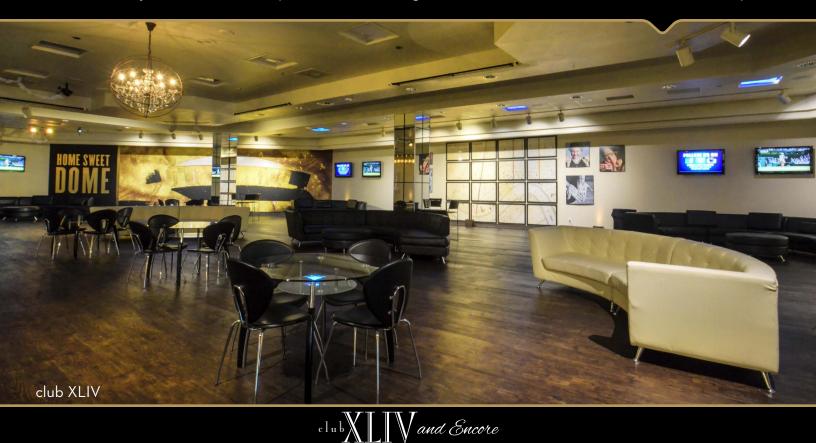

# CLUB XLIV & ENCORE

offer 17,900 sq. ft. of indoor event space located in the heart of Champions Square. Incredible

lighting, exciting artwork, and luxurious furniture fill club XLIV to make a venue that is event ready from the moment you walk in. <u>Encore, located adjacent to club XLIV via impressive, oversized sliding doors, has a versatile interior that is customizable to suit any event.</u>

## **CLUB XLIV FURNISHINGS & FIXTURES**

- Two fixed bars
- Six black and ivory leather sofas
- Six highboys with 18 black leather barstools
- Eignteen 42 in. tables with 72 black leather chairs
- New Orleans inspired artwork throughout the space
- Specialty audio, video and lighting packages

## **CLUB XLIV LIGHTING**

- LED color up-lights around the perimeter of the room
- Customizable gobo locations: two floor projections (one at each entrance). Associated fees apply for creation of custom gobos
- · Eight dimmable chandeliers
- Three rows five dimmable, modern crystal chandeliers

#### **CLUB XLIV AUDIO**

 Full range audio system with speakers recessed in the ceiling throughout the space

- 16-channel mixing console with the ability to include microphones, iPod or other MP3 player
- Sound for LED televisions can be played throughout the in-house sound system

## **CLUB XLIV VIDEO**

- Nine 42 in. LED televisions located throughout the club with HDTV capabilities and Cox Cable TV channels
- 5,000 lumen projector with Cox Cable TV channels projects onto a 10 ft. x 12 ft. screen. A laptop may be attached to the projector for customized videos, presentations, etc. Multiple input options include HDMI