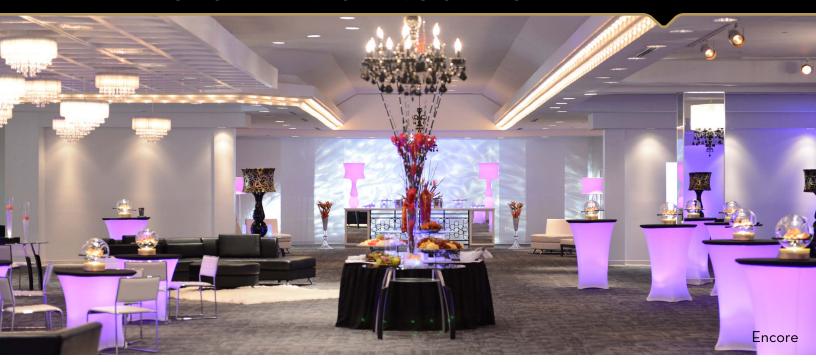

# CLUB XLIV & ENCORE

offer 17,900 sq. ft. of indoor event space located in the heart of Champions Square. Incredible

lighting, exciting artwork, and luxurious furniture fill club XLIV to make a venue that is event ready from the moment you walk in. <u>Encore, located adjacent to club XLIV via impressive, oversized sliding doors, has a versatile interior that is customizable to suit any event.</u>

### ENCORE

- Customizable for any special occasion
- Connected to club XLIV by impressive, oversized sliding doors
- Space may be utilized only in conjunction with rental of club XLIV
- Separate entrance located at Girod Street
- Thirteen dimmable chandeliers