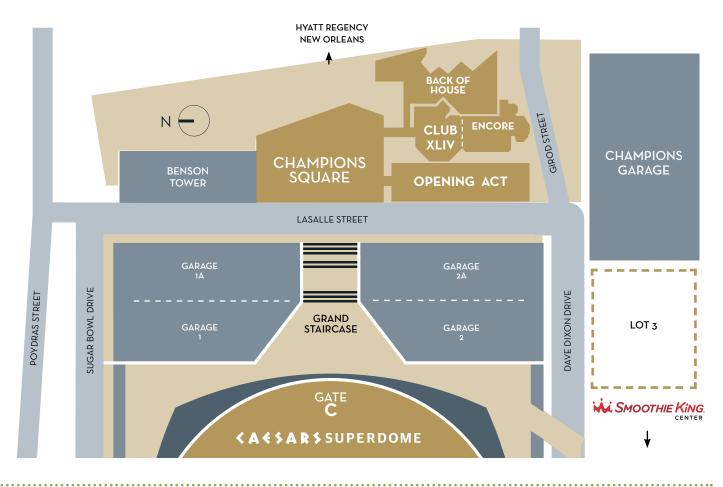

# CLUB XLIV & ENCORE SITE MAP

#### ENTRANCES

- Champions Square entrance (may be used based on availability but cannot be confirmed more than 30 days prior to event)
- Encore entrance at Girod Street

#### PARKING / BUS DROP-OFF

- Convenient and accessible parking in close proximity offered at competitive rates
- Buses may access LaSalle Street and drop guests off directly at Champions Square (based on availability). If Champions Square is unavailable, buses may drop off at the Encore entrance located at Girod Street