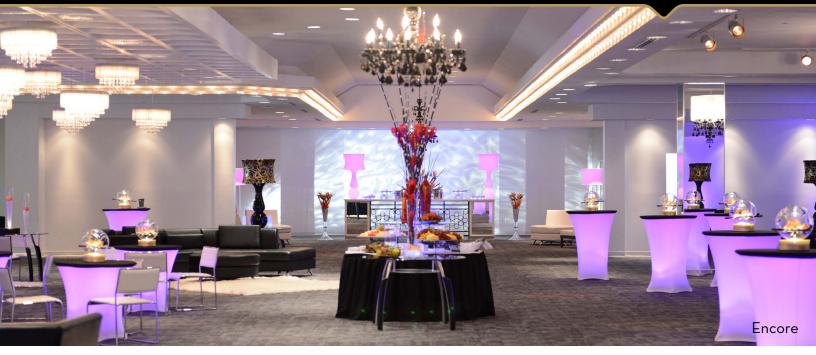

# CLUB XLIV & ENCORE

offer 17,900 sq. ft. of indoor event space located in the heart of Champions Square. Incredible

lighting, exciting artwork, and luxurious furniture fill club XLIV to make a venue that is event ready from the moment you walk in. Encore, located adjacent to club XLIV via impressive, oversized sliding doors, has a versatile interior that is customizable to suit any event.

#### ENCORE

- Customizable for any special occasion
- Connected to club XLIV by impressive, oversized sliding doors
- Space may be utilized only in conjunction with rental of club XLIV
- Separate entrance located at Girod Street
- Thirteen dimmable chandeliers