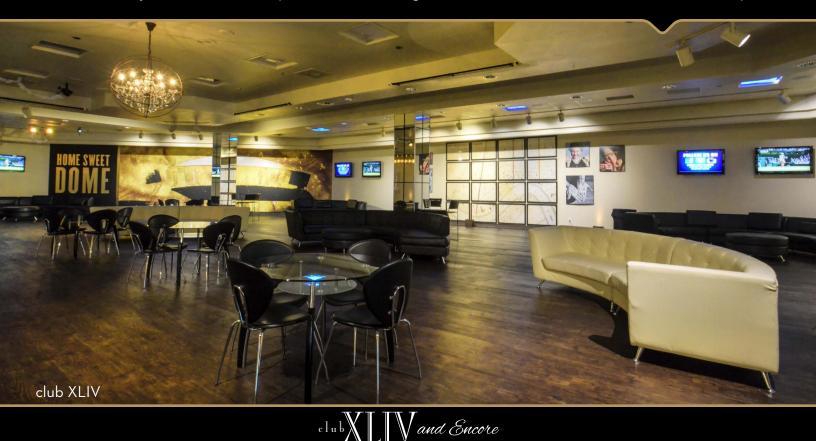

# CLUB XLIV & ENCORE

offer 17,900 sq. ft. of indoor event space located in the heart of Champions Square. Incredible

lighting, exciting artwork, and luxurious furniture fill club XLIV to make a venue that is event ready from the moment you walk in. Encore, located adjacent to club XLIV via impressive, oversized sliding doors, has a versatile interior that is customizable to suit any event.

#### **CLUB XLIV FURNISHINGS & FIXTURES**

- Two fixed bars
- Six black and ivory leather sofas
- Six highboys with 18 black leather barstools
- Eignteen 42 in. tables with 72 black leather chairs
- New Orleans inspired artwork throughout the space
- Specialty audio, video and lighting packages

# CLUB XLIV LIGHTING

- LED color up-lights around the perimeter of the room
- Customizable gobo locations: two floor projections (one at each entrance). Associated fees apply for creation of custom gobos
- Eight dimmable chandeliers
- Three rows five dimmable, modern crystal chandeliers

## CLUB XLIV AUDIO

• Full range audio system with speakers recessed in the ceiling throughout the space

- 16-channel mixing console with the ability to include microphones, iPod or other MP3 player
- Sound for LED televisions can be played throughout the in-house sound system

#### CLUB XLIV VIDEO

- Nine 42 in. LED televisions located throughout the club with HDTV capabilities and Cox Cable TV channels
- 5,000 lumen projector with Cox Cable TV channels projects onto a 10 ft. x 12 ft. screen. A laptop may be attached to the projector for customized videos, presentations, etc. Multiple input options include HDMI